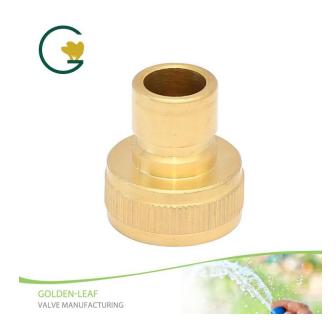

### 3/4"Brass Threaded Female Quick Connector Coupling

# Product Introduction of Golden-Leaf valve® 3/4"Brass Threaded Female Quick Connector Coupling

This 3/4"Brass Threaded Female Quick Connector Coupling is made of Heavy-duty solid brass construction. The design of slot part is more convenient to connect, not easy to slide,Contact us for more details of brass garden fittings!.We devoted our selves to brass garden watering tools many years,covering most of Europe and the Americas market.We are expecting become your long-term partner in china.

## Product Parameter (Specification) of Golden-Leaf valve®3/4"Brass Threaded Female Quick Connector Coupling

| Model number | color             | size | material |
|--------------|-------------------|------|----------|
| JY-B9509     | As the photo show | 3/4" | Brass    |