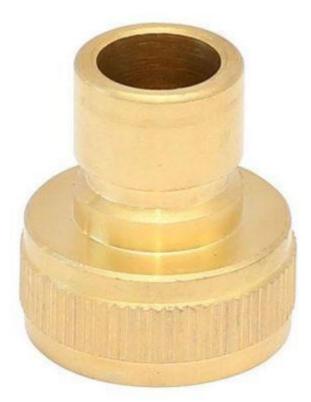

### 3/4"Brass Threaded Female Quick Connector Coupling

# Product Introduction of Golden-Leaf valve® 3/4"Brass Threaded Female Quick Connector Coupling

This 3/4"Brass Threaded Female Quick Connector Coupling is made of Heavy-duty solid brass construction. The design of slot part is more convenient to connect, not easy to slide,Contact us for more details of brass garden fittings!.We devoted our selves to brass garden watering tools many years,covering most of Europe and the Americas market.We are expecting become your long-term partner in china.

## Product Parameter (Specification) of Golden-Leaf valve®3/4"Brass Threaded Female Quick Connector Coupling

| Model number | color             | size | material |
|--------------|-------------------|------|----------|
| JY-B9509     | As the photo show | 3/4" | Brass    |