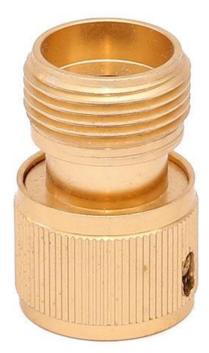

### 3/4"Aluminum Male End Quick With Water Stop

#### Product Introduction of Golden-Leaf valve® 3/4"Aluminum Male End Quick With Water Stop

This 3/4"Aluminum Male End Quick With Water Stop is made of aluminum which is widely used for its light weight, good electrical and thermal conductivity, high reflectivity and oxidation resistance.1-Handed Operation. Convenient To Install With Garden Hose Connector In Seconds. Easy Off-And-On Adapter Provides a Tight, Secure Fit.Contact us for more details of aluminum garden connector!.We devoted our selves to garden watering tools many years, covering most of Europe and the Americas market.We are expecting become your long-term partner in china.

#### Product Parameter (Specification) of 3/4"Aluminum Male End Quick With Water Stop

| Model number | color             | size | material  |
|--------------|-------------------|------|-----------|
| JY-A9513EY   | As the photo show | 3/4" | Aluminum. |