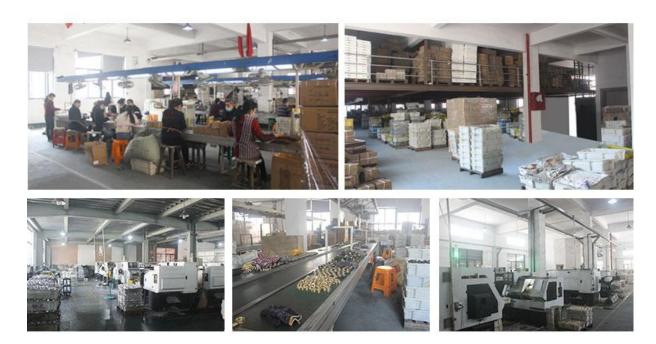

Application: Fitting in Patio, Lawn & Garden

why choose us?

We have 2 sets vertical machining centers, 180sets CNC lathes, 4 sets CNC drilling machines, 2 sets hydraulic wheel machines, 8 sets hot forging machines, 9 sets cold stamping machines and 2 sets sand-blasting machine, and our factory not only owns the advanced production equipment, but also owns professional technical personnel and a large group of skilled workers, so we will strictly control the product quality.