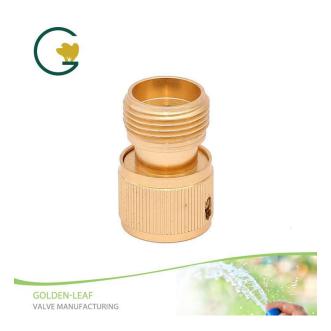

### 3/4"Aluminum Male End Quick With Water Stop

#### Product Introduction of Golden-Leaf valve® 3/4"Aluminum Male End Quick With Water Stop

This 3/4"Aluminum Male End Quick With Water Stop is made of aluminum which is widely used for its light weight, good electrical and thermal conductivity, high reflectivity and oxidation resistance.1-Handed Operation. Convenient To Install With Garden Hose Connector In Seconds. Easy Off-And-On Adapter Provides a Tight, Secure Fit.Contact us for more details of aluminum garden connector!.We devoted our selves to garden watering tools many years, covering most of Europe and the Americas market.We are expecting become your long-term partner in china.

#### Product Parameter (Specification) of 3/4"Aluminum Male End Quick With Water Stop

| Model number | color             | size | material  |
|--------------|-------------------|------|-----------|
| JY-A9513EY   | As the photo show | 3/4" | Aluminum. |