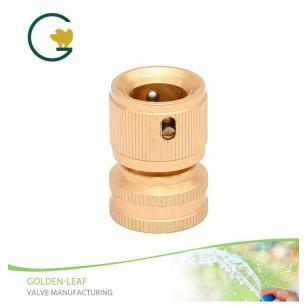

### 3/4"Aluminum Female End Quick Connector

#### **Product Introduction of**

This Golden-Leaf valve®3/4"Aluminum Female End Quick Connector is made of aluminum which is widely used for its light weight, good electrical and thermal conductivity, high reflectivity and oxidation resistance. The connector is characterized in small size and convenient operation. Contact us for more details of aluminum garden connector!. We devoted our selves to garden watering tools many years, covering most of Europe and the Americas market. We are expecting become your long-term partner in china.