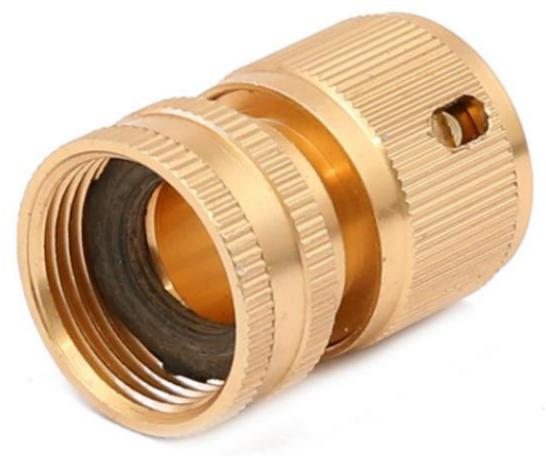

### 3/4"Aluminum Female End Quick Connector

#### **Product Introduction of**

This Golden-Leaf valve®3/4"Aluminum Female End Quick Connector is made of aluminum which is widely used for its light weight, good electrical and thermal conductivity, high reflectivity and oxidation resistance. The connector is characterized in small size and convenient operation. Contact us for more details of aluminum garden connector!. We devoted our selves to garden watering tools many years, covering most of Europe and the Americas market. We are expecting become your long-term partner in china.