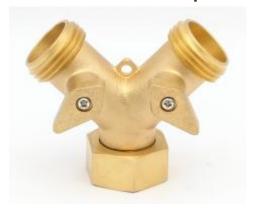

#### 2-Way Brass Garden Hose Splitter Y Connector Adapter

## Product Introduction of Golden-Leaf valve® 2-Way Brass Garden Hose Splitter Y Connector Adapter

This 2-Way Brass Garden Hose Splitter Y Connector Adapter was made up with heavy duty brass ,solid construction,very durable and dependable,rust-resistant for long-lasting support. You can easy and simple use it. The product have two outlets and they are connected to the same outlet pipe. The ball valve structure compact, reliable sealing, simple structure, easy maintenance, sealing surface and sphere often in a closed state, not easy to be medium erosion, easy to operate and maintenance, suitable for watering flowers, cleaning, mainly used to cut or connect the medium in the pipeline, can also be used for fluid regulation and control. Contact us for more details of brass garden valve! We devoted our selves to brass garden connector many years, covering most of Europe and the Americas market. We are expecting become your long-term partner in china.