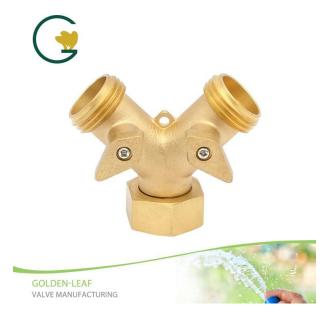

#### 2-Way Brass Garden Hose Splitter Y Connector Adapter

## Product Introduction of Golden-Leaf valve® 2-Way Brass Garden Hose Splitter Y Connector Adapter

This 2-Way Brass Garden Hose Splitter Y Connector Adapter was made up with heavy duty brass ,solid construction,very durable and dependable,rust-resistant for long-lasting support. You can easy and simple use it. The product have two outlets and they are connected to the same outlet pipe. The ball valve structure compact, reliable sealing, simple structure, easy maintenance, sealing surface and sphere often in a closed state, not easy to be medium erosion, easy to operate and maintenance, suitable for watering flowers, cleaning, mainly used to cut or connect the medium in the pipeline, can also be used for fluid regulation and control. Contact us for more details of brass garden valve! We devoted our selves to brass garden connector many years, covering most of Europe and the Americas market. We are expecting become your long-term partner in china.