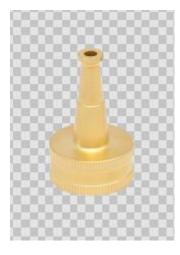

## 2"Solid Brass Sweeper Jet hose Nozzle

we supply Golden-Leaf valve® 2"solid Brass Sweeper jet hose Nozzle high quality with 1 years Warranty.

Our company has more than 10 years of experience, is specialized in producing all kinds of sprinklers, high pressure nozzles, brass spray nozzles, all types of hoses, fittings, quick connectors, covering most of Europe and the Americas market. Our goods are factory outlets, the absolute value for money! We are expecting become your long term partner in china......

# Golden-Leaf valve® 2"solid Brass Sweeper jet hose Nozzle

#### **Product Introduction**

This Golden-Leaf valve® 2"solid Brass Sweeper jet hose Nozzle is made of Heavy-duty solid brass construction. All brass valve stem. High quality, competitive price, guarantee of quick delivery and superior service. Body brass casting, one piece molding, not easy to decay and oxidation, not easy to explosion and deformation. Contact us for more details of brass garden valve! We devoted our selves to sprinklers, high pressure nozzles, brass spray nozzles, all types of hoses, fittings, quick connectors many years, covering most of Europe and the Americas market. Our products with reasonable prices, excellent quality, the majority of customers praise. We are expecting become your long-term partner in china.

#### **ProductParameter (Specification)**

| Model number | color             | size | material |
|--------------|-------------------|------|----------|
| JY-B9209     | As the photo show | 2"in | Brass    |