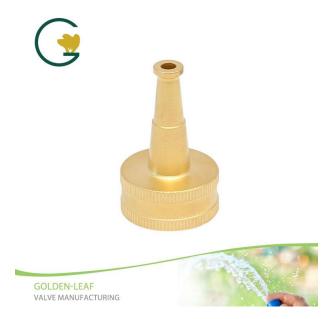

## 2"Solid Brass Sweeper Jet hose Nozzle

we supply Golden-Leaf valve® 2"solid Brass Sweeper jet hose Nozzle high quality with 1 years Warranty.

Our company has more than 10 years of experience, is specialized in producing all kinds of sprinklers, high pressure nozzles, brass spray nozzles, all types of hoses, fittings, quick connectors, covering most of Europe and the Americas market. Our goods are factory outlets, the absolute value for money! We are expecting become your long term partner in china......

# Golden-Leaf valve® 2"solid Brass Sweeper jet hose Nozzle

#### **Product Introduction**

This Golden-Leaf valve® 2"solid Brass Sweeper jet hose Nozzle is made of Heavy-duty solid brass construction. All brass valve stem. High quality, competitive price, guarantee of quick delivery and superior service. Body brass casting, one piece molding, not easy to decay and oxidation, not easy to explosion and deformation. Contact us for more details of brass garden valve! We devoted our selves to sprinklers, high pressure nozzles, brass spray nozzles, all types of hoses, fittings, quick connectors many years, covering most of Europe and the Americas market. Our products with reasonable prices, excellent quality, the majority of customers praise. We are expecting become your long-term partner in china.