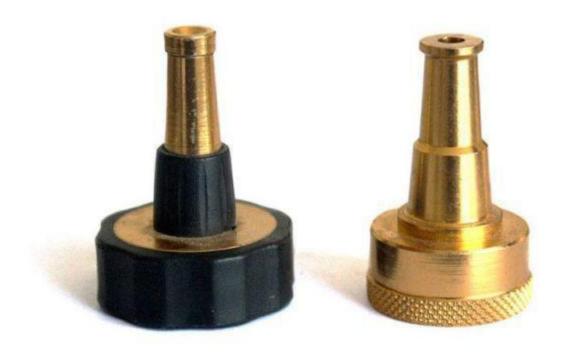

### 2"Aluminum Power Nozzle

# Product Introduction of Golden-Leaf valve® 2"Aluminum Power Nozzle

This 2"Aluminum Power Nozzle is made of all aluminum barrel, strong injection force, extremely Light and handy. The internal gasket makes joint connection more sealed, not easy to fall off. Don't use a ladder to clean or spray water for tree with these spray nozzles. Contact us for more details of garden spray nozzle!. We devoted our selves to aluminum water gun many years, covering most of Europe and the Americas market. We are expecting become your long-term partner in china.

## Product Parameter (Specification) of Golden-Leaf valve® 2"Aluminum Power Nozzle

| Model number | color             | size | material  |
|--------------|-------------------|------|-----------|
| JY-A9209     | As the photo show | 2"   | Aluminum. |