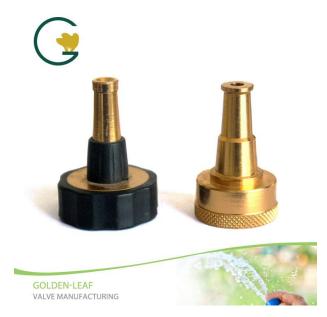

### 2"Aluminum Power Nozzle

# Product Introduction of Golden-Leaf valve® 2"Aluminum Power Nozzle

This 2"Aluminum Power Nozzle is made of all aluminum barrel, strong injection force, extremely Light and handy. The internal gasket makes joint connection more sealed, not easy to fall off. Don't use a ladder to clean or spray water for tree with these spray nozzles. Contact us for more details of garden spray nozzle!. We devoted our selves to aluminum water gun many years, covering most of Europe and the Americas market. We are expecting become your long-term partner in china.

## Product Parameter (Specification) of Golden-Leaf valve® 2"Aluminum Power Nozzle

| Model number | color             | size | material  |
|--------------|-------------------|------|-----------|
| JY-A9209     | As the photo show | 2"   | Aluminum. |