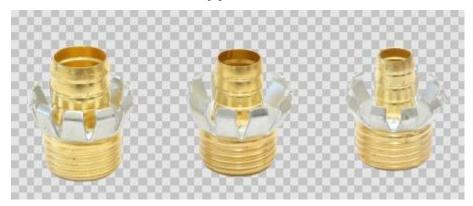

#### **Product Introduction**

This Golden-Leaf valve® 1/2"-3/4"Metal Threaded Male Clinch Hose Mender Clamp is made of heavy-duty solid brass construction. Use this clinch to repair your damaged garden hose. Use scissors to cut away the damaged section of the hose, press the repair into the hose end and use hammer to secure the metal tabs around the hose. Contact us for more details of brass garden hose mender!. We devoted our selves to brass garden hose repair connector many years, covering most of Europe and the Americas market. We are expecting become your long-term partner in china.

# **Product Feature And Application**

Feature:★Male Thread,3/4" or 5/8" or 1/2" Hose Fittings

★Attaches using hammer

★Fits 3/4" hoses

Application: Fitting in garden hose, hose repair mender, pipe tubing, water equipment system and so on