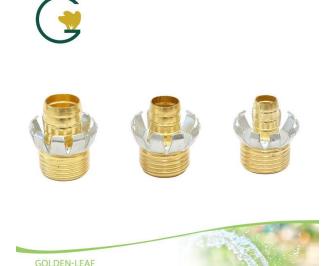

# 1/2"-3/4"Metal Threaded Male Clinch Hose Mender Clamp

we supply Golden-Leaf valve®
1/2"-3/4"Metal Threaded Male Clinch
Hose Mender Clamp high quality with
1 years Warranty. we devoted
ourselves to brass connector many
years,covering most of Europe and the
Americas market.We will provide you
best price, high-quality products and
trustworthy inspection system,
sincerely service. We are expecting
become your long term partner in
china......

# Golden-Leaf valve® 1/2"-3/4"Metal Threaded Male Clinch Hose Mender Clamp

#### **Product Introduction**

This Golden-Leaf valve® 1/2"-3/4"Metal Threaded Male Clinch Hose Mender Clamp is made of heavy-duty solid brass construction. Use this clinch to repair your damaged garden hose. Use scissors to cut away the damaged section of the hose, press the repair into the hose end and use hammer to secure the metal tabs around the hose. Contact us for more details of brass garden hose mender!. We devoted our selves to brass garden hose repair connector many years, covering most of Europe and the Americas market. We are expecting become your long-term partner in china.