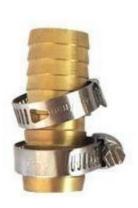

# Brass Hose Coupling With Stainless Steel Clamp

## Product Introduction of Golden-Leaf valve® 1/2"-3/4"Male Brass Hose Mender With Stainless Steel Clamp

This 1/2"-3/4"Male Brass Hose Mender With Stainless Steel Clamp is made of Heavy-duty solid brass construction for corrosion resistance, ductility at high temperatures, and low magnetic permeability. The barbed stems create a tight seal on flexible and semi-rigid hose when used with a hose clamp or crimp sleeve or ferrule (not included). Clamps are made of 304 stainless steel, with the stainless tightening clamp you can make it tightly as you want. Contact us for more details of brass garden hose connector!. We devoted our selves to brass garden tools many years, covering most of Europe and the Americas market. We are expecting become your long-term partner in china.

Product Parameter (Specification) of Golden-Leaf valve® 1/2"-3/4"Male Brass Hose Mender With Stainless Steel Clamp

| Model number | color             | size           | material |
|--------------|-------------------|----------------|----------|
| JY-B9615     | As the photo show | 3/4" 5/8" 1/2" | Brass    |