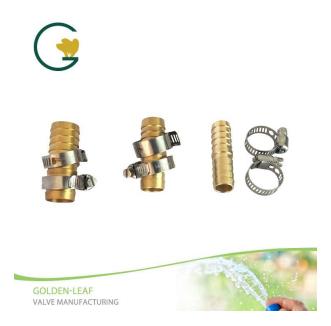

# Brass Hose Coupling With Stainless Steel Clamp

## Product Introduction of Golden-Leaf valve® 1/2"-3/4"Male Brass Hose Mender With Stainless Steel Clamp

This 1/2"-3/4"Male Brass Hose Mender With Stainless Steel Clamp is made of Heavy-duty solid brass construction for corrosion resistance, ductility at high temperatures, and low magnetic permeability. The barbed stems create a tight seal on flexible and semi-rigid hose when used with a hose clamp or crimp sleeve or ferrule (not included). Clamps are made of 304 stainless steel, with the stainless tightening clamp you can make it tightly as you want. Contact us for more details of brass garden hose connector!. We devoted our selves to brass garden tools many years, covering most of Europe and the Americas market. We are expecting become your long-term partner in china.

Product Parameter (Specification) of Golden-Leaf valve® 1/2"-3/4"Male Brass Hose Mender With Stainless Steel Clamp

| Model number | color             | size           | material |
|--------------|-------------------|----------------|----------|
| JY-B9615     | As the photo show | 3/4" 5/8" 1/2" | Brass    |