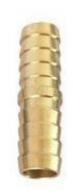

# Brass Hose Coupling With Stainless Steel Clamp

## Product Introduction of Golden-Leaf valve® 1/2"-3/4"Male Brass Hose Mender With Stainless Steel Clamp

This 1/2"-3/4"Male Brass Hose Mender With Stainless Steel Clamp is made of Heavy-duty solid brass construction for corrosion resistance, ductility at high temperatures, and low magnetic permeability. The barbed stems create a tight seal on flexible and semi-rigid hose when used with a hose clamp or crimp sleeve or ferrule (not included). Clamps are made of 304 stainless steel, with the stainless tightening clamp you can make it tightly as you want. Contact us for more details of brass garden hose connector!. We devoted our selves to brass garden tools many years, covering most of Europe and the Americas market. We are expecting become your long-term partner in china.

Product Parameter (Specification) of Golden-Leaf valve® 1/2"-3/4"Male Brass Hose Mender With Stainless Steel Clamp

| Model number | color             | size           | material |
|--------------|-------------------|----------------|----------|
| JY-B9615     | As the photo show | 3/4" 5/8" 1/2" | Brass    |