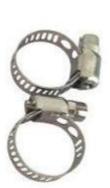

#### 1/2"-3/4"Male Brass Hose Mender With Stainless Steel Clamp

We supply Golden-Leaf valve® 1/2"-3/4"Male Brass Hose Mender With Stainless Steel Clamp high quality with 1 years warranty. We devoted ourselves to brass garden tools many years, our products are widely used in agricultural irrigation, garden fountains, flower beds and vegetable garden watering places such as high-rise building water supply. Covering most of Europe and the Americas market. We are expecting become your long term partner in china......

# Brass Hose Coupling With Stainless Steel Clamp

## Product Introduction of Golden-Leaf valve® 1/2"-3/4"Male Brass Hose Mender With Stainless Steel Clamp

This 1/2"-3/4"Male Brass Hose Mender With Stainless Steel Clamp is made of Heavy-duty solid brass construction for corrosion resistance, ductility at high temperatures, and low magnetic permeability. The barbed stems create a tight seal on flexible and semi-rigid hose when used with a hose clamp or crimp sleeve or ferrule (not included). Clamps are made of 304 stainless steel, with the stainless tightening clamp you can make it tightly as you want. Contact us for more details of brass garden hose connector!. We devoted our selves to brass garden tools many years, covering most of Europe and the Americas market. We are expecting become your long-term partner in china.