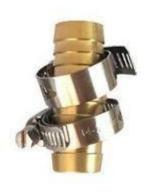

# Brass Hose Coupling With Stainless Steel Clamp

## Product Introduction of Golden-Leaf valve® 1/2"-3/4"Male Brass Hose Mender With Stainless Steel Clamp

This 1/2"-3/4"Male Brass Hose Mender With Stainless Steel Clamp is made of Heavy-duty solid brass construction for corrosion resistance, ductility at high temperatures, and low magnetic permeability. The barbed stems create a tight seal on flexible and semi-rigid hose when used with a hose clamp or crimp sleeve or ferrule (not included). Clamps are made of 304 stainless steel, with the stainless tightening clamp you can make it tightly as you want. Contact us for more details of brass garden hose connector!. We devoted our selves to brass garden tools many years, covering most of Europe and the Americas market. We are expecting become your long-term partner in china.

Product Parameter (Specification) of Golden-Leaf valve® 1/2"-3/4"Male Brass Hose Mender With Stainless Steel Clamp

| Model number | color             | size           | material |
|--------------|-------------------|----------------|----------|
| JY-B9615     | As the photo show | 3/4" 5/8" 1/2" | Brass    |