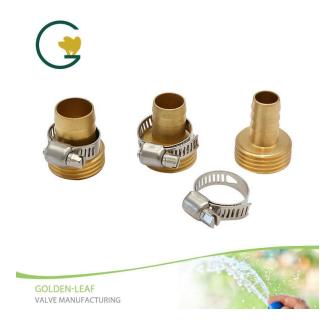

## **Brass Male Hose Coupling With Stainless**

### **Steel Clamp**

#### Product Introduction of Golden-Leaf valve® 1/2"-3/4"Brass Male Hose Coupling With Stainless Steel Clamp

This 1/2"-3/4"Brass Male Hose Coupling With Stainless Steel Clamp is made of Solid brass .The Clamp series product uses the Stainless Steel processing craft,high hardness, not slippery, corrosion resistant and durable.Great for Repairing Damaged or Torn Water Hoses,Hose end, Replacement,fittings Contact us for more details of Garden Hose Repair Kit!.We devoted our selves to copper and aluminum fittings many years,covering most of Europe and the Americas market.We are expecting become your long-term partner in china.

# Product Parameter (Specification) of Golden-Leaf valve® 1/2"-3/4"Brass Male Hose Coupling With Stainless Steel Clamp

| Model number | color             | size           | material |
|--------------|-------------------|----------------|----------|
| JY-B9612     | As the photo show | 3/4" 5/8" 1/2" | Brass    |