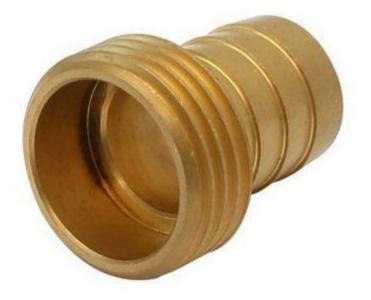

#### Product Introduction of Golden-Leaf valve® 1/2"-3/4"Brass Male Hose Coupling With Stainless Steel Clamp

This 1/2"-3/4"Brass Male Hose Coupling With Stainless Steel Clamp is made of Solid brass .The Clamp series product uses the Stainless Steel processing craft,high hardness, not slippery, corrosion resistant and durable.Great for Repairing Damaged or Torn Water Hoses,Hose end, Replacement,fittings Contact us for more details of Garden Hose Repair Kit!.We devoted our selves to copper and aluminum fittings many years,covering most of Europe and the Americas market.We are expecting become your long-term partner in china.

#### Product Feature And Application of Golden-Leaf valve® 1/2"-3/4"Brass Male Hose Coupling With Stainless Steel Clamp

★Adapter for connecting hose or fittings of different types.

 $\star$ The fittings are solid brass, so are much more hard wearing than plastic systems, and are rust resistant.

 $\star$ The garden tap hose connectors is precision engineered to be long lasting and leak free.

**Application:**Fitting in garden hose, hose repair mender, pipe tubing, water equipment system and so on