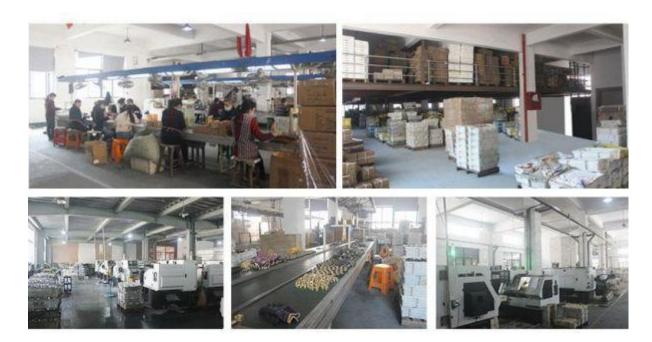

why choose us?

We have 2 sets vertical machining centers, 180sets CNC lathes, 4 sets CNC drilling machines, 2 sets hydraulic wheel machines, 8 sets hot forging machines, 9 sets cold stamping machines and 2 sets sand-blasting machine, and our factory not only owns the advanced production equipment, but also owns professional technical personnel and a large group of skilled workers, so we will strictly control the product quality.