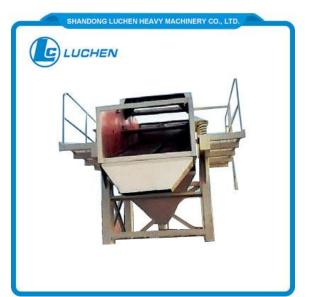

## **Vibrating Sieve Stone Washer**

The LUCHEN® vibrating sieve stone washer made in China is mainly used for grading and cleaning of crushed stone, gravel, sand, etc. in ore, coal, construction materials and others.

## **Product Description**

The materials are loaded with the belt conveyor and tossed on the inclined sieve of the sieving tank continuously while the water from the sewage pump keeps flushing the materials. The continuous vibration in the water thus takes away the stones in the materials. Multiple layers of sieves may be installed to produce different grades of materials. Characterized by the compact structure, excellent performance, large capacity, stable operation and low noise, the LUCHEN® vibrating sieve stone washer is mainly used for grading and cleaning of crushed stone, gravel, sand, etc. in ore, coal, construction materials and others. Vibrating sieve stone washer may be used as a piece of supporting equipment for crushing machineries at different levels as well as the in-line concrete aggregate cleaning equipment.