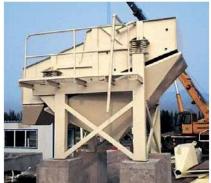

## **Vibrating Sieve Stone Washer**

The LUCHEN® vibrating sieve stone washer made in China is mainly used for grading and cleaning of crushed stone, gravel, sand, etc. in ore, coal, construction materials and others.

## **Product Description**

The materials are loaded with the belt conveyor and tossed on the inclined sieve of the sieving tank continuously while the water from the sewage pump keeps flushing the materials. The continuous vibration in the water thus takes away the stones in the materials. Multiple layers of sieves may be installed to produce different grades of materials. Characterized by the compact structure, excellent performance, large capacity, stable operation and low noise, the LUCHEN® vibrating sieve stone washer is mainly used for grading and cleaning of crushed stone, gravel, sand, etc. in ore, coal, construction materials and others. Vibrating sieve stone washer may be used as a piece of supporting equipment for crushing machineries at different levels as well as the in-line concrete aggregate cleaning equipment.