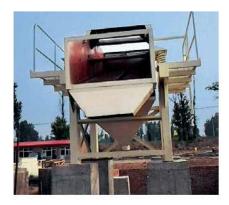

## **Vibrating Sieve Stone Washer**

The LUCHEN® vibrating sieve stone washer made in China is mainly used for grading and cleaning of crushed stone, gravel, sand, etc. in ore, coal, construction materials and others.

## **Product Description**

The materials are loaded with the belt conveyor and tossed on the inclined sieve of the sieving tank continuously while the water from the sewage pump keeps flushing the materials. The continuous vibration in the water thus takes away the stones in the materials. Multiple layers of sieves may be installed to produce different grades of materials. Characterized by the compact structure, excellent performance, large capacity, stable operation and low noise, the LUCHEN® vibrating sieve stone washer is mainly used for grading and cleaning of crushed stone, gravel, sand, etc. in ore, coal, construction materials and others. Vibrating sieve stone washer may be used as a piece of supporting equipment for crushing machineries at different levels as well as the in-line concrete aggregate cleaning equipment.