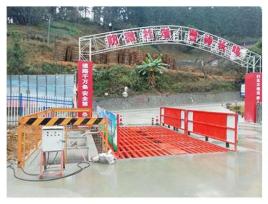

## Vehicle washing platform

The LUCHEN® vehicle washing platform is the equipment for complete washing of tires and chassis of various engineering vehicles with high-pressure water jet. Vehicle washing platform may automatically complete the washing and recycle the cleaning water. As the professional manufacture, we would like to provide you Vehicle washing platform. And we will offer you the best after-sale service and timely delivery.

## **Product Description**

The vehicle washing platform made in China is the equipment for complete washing of tires and chassis of various engineering vehicles with high-pressure water jet. LUCHEN® Vehicle washing platform may automatically complete the washing and recycle the cleaning water. It is especially suitable for the cleaning of vehicles driving in and out of various construction sites, mining plants, cement factories, coal mines, power plants, landfills, etc. so as to ensure dust-free excellent projects. Vehicle washing platform has the following advantages:

- 1. Vehicle washing platform fully automatic, fast (with the time of cleaning adjustable), requiring no manual operation.
- 2.LUCHEN® Vehicle washing platform energy efficient and environmental friendly; allowing recycling of cleaning water; saving water.
- 3. Vehicle washing platform with great structural bearing capacity; suitable for various locations.