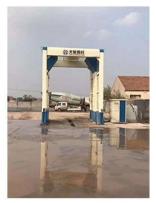

## Vehicle washing platform

The LUCHEN® vehicle washing platform is the equipment for complete washing of tires and chassis of various engineering vehicles with high-pressure water jet. Vehicle washing platform may automatically complete the washing and recycle the cleaning water. As the professional manufacture, we would like to provide you Vehicle washing platform. And we will offer you the best after-sale service and timely delivery.

## **Product Description**

The vehicle washing platform made in China is the equipment for complete washing of tires and chassis of various engineering vehicles with high-pressure water jet. LUCHEN® Vehicle washing platform may automatically complete the washing and recycle the cleaning water. It is especially suitable for the cleaning of vehicles driving in and out of various construction sites, mining plants, cement factories, coal mines, power plants, landfills, etc. so as to ensure dust-free excellent projects. Vehicle washing platform has the following advantages: