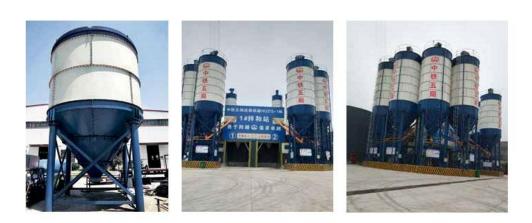

3. Unparalleled transportation convenience and savings: The SNC series bolted cement silo of whatever size may be transported, and multiple silos may be installed at the same time, which greatly reduces the freight.