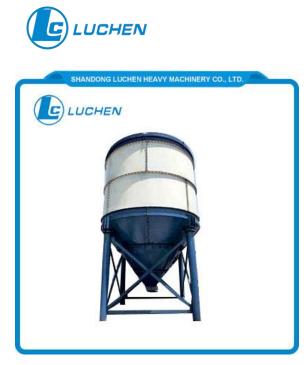

## **SNC Series Bolted Cement Silo**

The LUCHEN® SNC series bolted cement silo is a new type of special silo which is assembled at the site by bolting its modular parts manufactured in the factory and then delivered to the site. It is easy to transport, install and dismantle, and has a long service life. You are welcomed to come to our factory to buy the latest selling, low price, and high-quality SNC Series Bolted Cement Silo. We look forward to cooperating with you.

## **Product Description**

The SNC series bolted cement silo made in China factory is a new type of special silo which is assembled at the site by bolting its modular parts manufactured in the factory and then delivered to the site. It is easy to transport, install and dismantle, and has a long service life. LUCHEN® SNC series bolted cement silo size may be adjusted based on the required storage volume and the need of different materials to reduce volume waste. LUCHEN® SNC series bolted cement silo may be used repeatedly in different site and thus significantly reduces the user's investment.