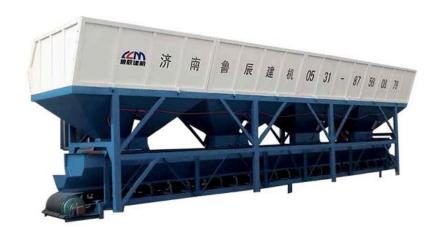

## **PL Series Concrete Batcher**

The LUCHEN® PL series concrete batcher is suitable for preparing the mixture of 2-5 types of materials. PL series concrete batcher employing electronic weighing, microcomputer control and digital display, it has the advantages of accurate weighing, high precision, fast speed, reliable control and easy operation. You can rest assured to buy PL Series Concrete Batcher from our factory. We look forward to cooperating with you, if you want to know more, you can consult us now, we will reply to you in time!

## **Product Description**

The PL series concrete batcher from China factory is suitable for preparing the mixture of 2-5 types of materials. LUCHEN® PL series concrete batcher employing electronic weighing, microcomputer control and digital display, it has the advantages of accurate weighing, high precision, fast speed, reliable control and easy operation, and may be used with JS750, JS1000, JS1500, JS2000, JS3000, JS4000 concrete mixers. LUCHEN® PL series concrete batcher with a reasonable layout and compact structure as well as different modes of discharging, it may be used with appropriate mixers to form combined concrete mixing stations of different types and specifications.