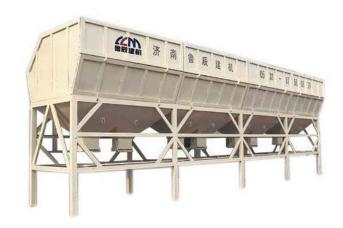

## **PL Series Concrete Batcher**

The LUCHEN® PL series concrete batcher is suitable for preparing the mixture of 2-5 types of materials. PL series concrete batcher employing electronic weighing, microcomputer control and digital display, it has the advantages of accurate weighing, high precision, fast speed, reliable control and easy operation. You can rest assured to buy PL Series Concrete Batcher from our factory. We look forward to cooperating with you, if you want to know more, you can consult us now, we will reply to you in time!

## **Product Description**

The PL series concrete batcher from China factory is suitable for preparing the mixture of 2-5 types of materials. LUCHEN® PL series concrete batcher employing electronic weighing, microcomputer control and digital display, it has the advantages of accurate weighing, high precision, fast speed, reliable control and easy operation, and may be used with JS750, JS1000, JS1500, JS2000, JS3000, JS4000 concrete mixers. LUCHEN® PL series concrete batcher with a reasonable layout and compact structure as well as different modes of discharging, it may be used with appropriate mixers to form combined concrete mixing stations of different types and specifications.