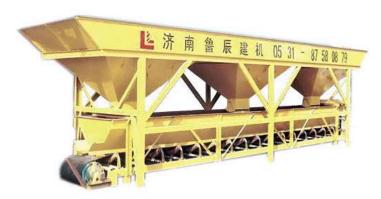

## **PL Series Concrete Batcher**

The LUCHEN® PL series concrete batcher is suitable for preparing the mixture of 2-5 types of materials. PL series concrete batcher employing electronic weighing, microcomputer control and digital display, it has the advantages of accurate weighing, high precision, fast speed, reliable control and easy operation. You can rest assured to buy PL Series Concrete Batcher from our factory. We look forward to cooperating with you, if you want to know more, you can consult us now, we will reply to you in time!

## **Product Description**

The PL series concrete batcher from China factory is suitable for preparing the mixture of 2-5 types of materials. LUCHEN® PL series concrete batcher employing electronic weighing, microcomputer control and digital display, it has the advantages of accurate weighing, high precision, fast speed, reliable control and easy operation, and may be used with JS750, JS1000, JS1500, JS2000, JS3000, JS4000 concrete mixers. LUCHEN® PL series concrete batcher with a reasonable layout and compact structure as well as different modes of discharging, it may be used with appropriate mixers to form combined concrete mixing stations of different types and specifications.