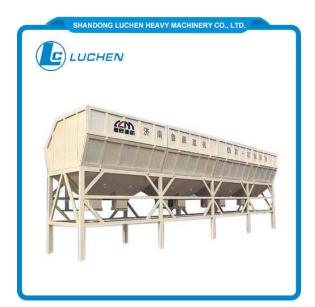

## **PL Series Concrete Batcher**

The LUCHEN® PL series concrete batcher is suitable for preparing the mixture of 2-5 types of materials. PL series concrete batcher employing electronic weighing, microcomputer control and digital display, it has the advantages of accurate weighing, high precision, fast speed, reliable control and easy operation. You can rest assured to buy PL Series Concrete Batcher from our factory. We look forward to cooperating with you, if you want to know more, you can consult us now, we will reply to you in time!

## **Product Description**

The PL series concrete batcher from China factory is suitable for preparing the mixture of 2-5 types of materials. LUCHEN® PL series concrete batcher employing electronic weighing, microcomputer control and digital display, it has the advantages of accurate weighing, high precision, fast speed, reliable control and easy operation, and may be used with JS750, JS1000, JS1500, JS2000, JS3000, JS4000 concrete mixers. LUCHEN® PL series concrete batcher with a reasonable layout and compact structure as well as different modes of discharging, it may be used with appropriate mixers to form combined concrete mixing stations of different types and specifications.