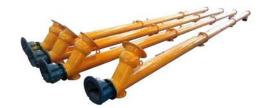

## LSY Series Screw Conveyor

LUCHEN® LSY series screw conveyor employs a special reducer which has a small size, large torque, low noise and long service life, and is free from leakage.As the professional manufacture, we would like to provide you high quality LSY Series Screw Conveyor. And we will offer you the best after-sale service and timely delivery.

## **Product Description**

The screw conveyor has the advantages of compact structure, small conveying diameter, light weight, great conveying capability, flexible arrangement, and easy installation, disassembly and transfer. It is suitable for conveying different materials in the powder, granule and small lump forms.

LUCHEN® LSY series screw conveyor made in China employs a special reducer which has a small size, large torque, low noise and long service life, and is free from leakage. The double-pitch screw blade is formed at one time, which, combined with the middle hanger shaft with small resistance, ensures the smooth and uniform transfer of materials without any blockage. The inlet and outlet may be connected with the universal ball, flange, bag or the combination of butterfly valve and plug valve.