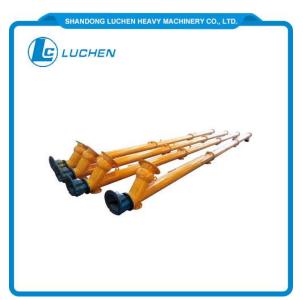

## LSY Series Screw Conveyor

LUCHEN® LSY series screw conveyor employs a special reducer which has a small size, large torque, low noise and long service life, and is free from leakage.As the professional manufacture, we would like to provide you high quality LSY Series Screw Conveyor. And we will offer you the best after-sale service and timely delivery.

## **Product Description**

The screw conveyor has the advantages of compact structure, small conveying diameter, light weight, great conveying capability, flexible arrangement, and easy installation, disassembly and transfer. It is suitable for conveying different materials in the powder, granule and small lump forms.

LUCHEN® LSY series screw conveyor made in China employs a special reducer which has a small size, large torque, low noise and long service life, and is free from leakage. The double-pitch screw blade is formed at one time, which, combined with the middle hanger shaft with small resistance, ensures the smooth and uniform transfer of materials without any blockage. The inlet and outlet may be connected with the universal ball, flange, bag or the combination of butterfly valve and plug valve.