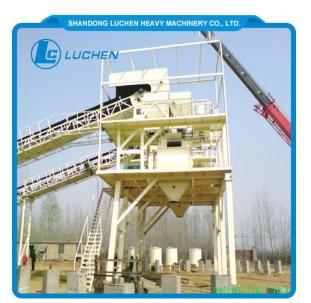

## **JS Series Mixing Station**

LUCHEN® JS series mixing station has the advantages of good mixing quality, high efficiency, low energy consumption, convenient layout and fast erection, etc. It can mix dry and hard concrete, plastic concrete, fluidity concrete, light aggregate concrete and all kinds of mortar, suitable for all kinds of construction projects and commercial concrete factories. As the professional manufacture, we would like to provide you JS Series Mixing Station. And we will offer you the best after-sale service and timely delivery.

## **Product Description**

Concrete mixer JS series mixing station double horizontal shaft made in China forced mixer is the most commonly used concrete mixer in the world. As a result of its shape mixing tank and double horizontal axis mixing form so that it can form two stirring center, and at the junction of the formation of a vortex stirring area so that it can be used in a shorter time to stir out of high quality concrete. LUCHEN® JS series mixing station has the advantages of good mixing quality, high efficiency, low energy consumption, convenient layout and fast erection, etc. It can mix dry and hard concrete, plastic concrete, fluidity concrete, light aggregate concrete and all kinds of mortar, suitable for all kinds of construction projects and commercial concrete factories.