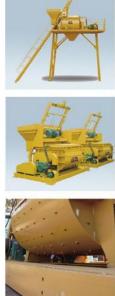

## **Product Description**

Concrete mixer JS series mixing station double horizontal shaft made in China forced mixer is the most commonly used concrete mixer in the world. As a result of its shape mixing tank and double horizontal axis mixing form so that it can form two stirring center, and at the junction of the formation of a vortex stirring area so that it can be used in a shorter time to stir out of high quality concrete. LUCHEN® JS series mixing station has the advantages of good mixing quality, high efficiency, low energy consumption, convenient layout and fast erection, etc. It can mix dry and hard concrete, plastic concrete, fluidity concrete, light aggregate concrete and all kinds of mortar, suitable for all kinds of construction projects and commercial concrete factories.