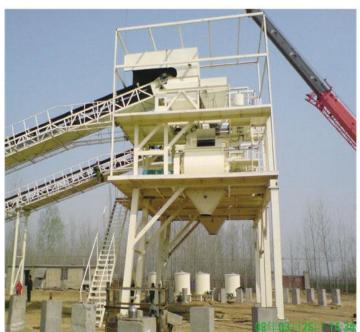

## **JS Series Mixing Station**

LUCHEN® JS series mixing station has the advantages of good mixing quality, high efficiency, low energy consumption, convenient layout and fast erection, etc. It can mix dry and hard concrete, plastic concrete, fluidity concrete, light aggregate concrete and all kinds of mortar, suitable for all kinds of construction projects and commercial concrete factories. As the professional manufacture, we would like to provide you JS Series Mixing Station. And we will offer you the best after-sale service and timely delivery.

## **Product Description**

Concrete mixer JS series mixing station double horizontal shaft made in China forced mixer is the most commonly used concrete mixer in the world. As a result of its shape mixing tank and double horizontal axis mixing form so that it can form two stirring center, and at the junction of the formation of a vortex stirring area so that it can be used in a shorter time to stir out of high quality concrete. LUCHEN® JS series mixing station has the advantages of good mixing quality, high efficiency, low energy consumption, convenient layout and fast erection, etc. It can mix dry and hard concrete, plastic concrete, fluidity concrete, light aggregate concrete and all kinds of mortar, suitable for all kinds of construction projects and commercial concrete factories.