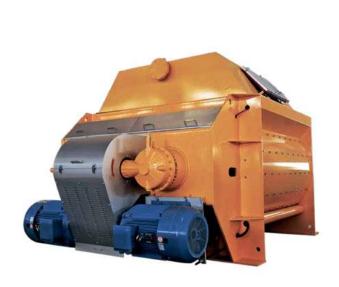

## **JS Series Mixer**

LUCHEN® JS series mixer employing the optimized design presented by us with reference to German and Italian technologies and the planetary gear reducer. The following is the introduction of high quality JS Series Mixer, hoping to help you better understand JS Series Mixer. Welcome new and old customers to continue to cooperate with us to create a better future!

## **Product Description**

JS series mixer made in China employing the optimized design presented by us with reference to German and Italian technologies and the planetary gear reducer. The LUCHEN® JS series mixer from China factory has stable operation, low noise, low energy consumption, high efficiency, a compact structure and overload protection function. The angles of mixing arm and blade are reasonable designed to ensure good mixing performance, high speed and low wear. The concrete mixing plant equipped with the JS serie mixer can prepare various types of concrete, especially stiff concrete, and is suitable for medium-sized or larger construction projects of hydropower, road, port, dock, bridge, etc. as well as large and medium-sized prefabricated member and concrete producers.