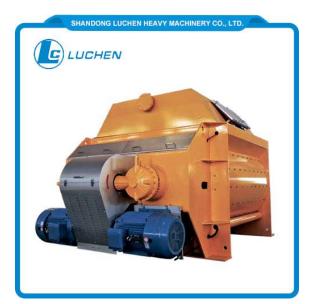

## **JS Series Mixer**

LUCHEN® JS series mixer employing the optimized design presented by us with reference to German and Italian technologies and the planetary gear reducer. The following is the introduction of high quality JS Series Mixer, hoping to help you better understand JS Series Mixer. Welcome new and old customers to continue to cooperate with us to create a better future!

## **Product Description**

JS series mixer made in China employing the optimized design presented by us with reference to German and Italian technologies and the planetary gear reducer. The LUCHEN® JS series mixer from China factory has stable operation, low noise, low energy consumption, high efficiency, a compact structure and overload protection function. The angles of mixing arm and blade are reasonable designed to ensure good mixing performance, high speed and low wear. The concrete mixing plant equipped with the JS serie mixer can prepare various types of concrete, especially stiff concrete, and is suitable for medium-sized or larger construction projects of hydropower, road, port, dock, bridge, etc. as well as large and medium-sized prefabricated member and concrete producers.