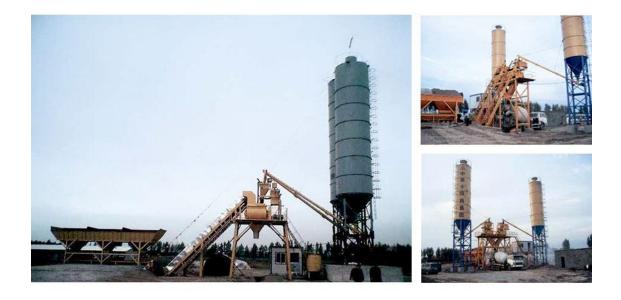

## HZS Series Concrete Mixing Station

As a complete equipment set for automatic concrete production, the LUCHEN® HZS series concrete mixing station is the product of continued improvement in order to meet the needs of modern applications.As a professional high quality HZS Series Concrete Mixing Station manufacture, you can rest assured to buy HZS Series Concrete Mixing Station from our factory and we will offer you the best after-sale service and timely delivery.

## **Product Description**

As a complete equipment set for automatic concrete production, the HZS series concrete mixing station made in China is the product of continued improvement in order to meet the needs of modern applications. LUCHEN® HZS series concrete mixing station is suitable for medium and large construction projects of hydropower, airport, road, bridge,etc.