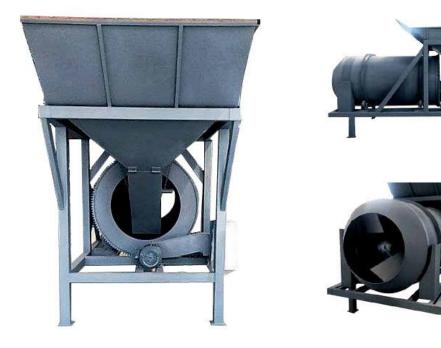

## Cylinder Stone Washer

LUCHEN® Cylinder Stone Washer from China factory characterized by simple and compact structure, great capacity and sufficient flushing, it is an indispensable supporting equipment for quality concrete production.

## **Product Description**

After being transferred to the feeder by the loader, the raw materials flow through the inclined chute into the cylinder, where the stones move forward due to the continuous rolling and pushing of spiral blades, internal friction and the flushing by continuous water flow at the cylinder bottom until they flow out of the cylinder and are then conveyed by the belt to the center collection location. LUCHEN® Cylinder Stone Washer made in China characterized by simple and compact structure, great capacity and sufficient flushing, it is an indispensable supporting equipment for quality concrete production.