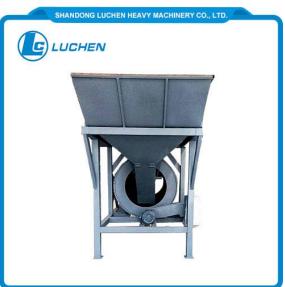

## Cylinder Stone Washer

LUCHEN® Cylinder Stone Washer from China factory characterized by simple and compact structure, great capacity and sufficient flushing, it is an indispensable supporting equipment for quality concrete production.

## **Product Description**

After being transferred to the feeder by the loader, the raw materials flow through the inclined chute into the cylinder, where the stones move forward due to the continuous rolling and pushing of spiral blades, internal friction and the flushing by continuous water flow at the cylinder bottom until they flow out of the cylinder and are then conveyed by the belt to the center collection location. LUCHEN® Cylinder Stone Washer made in China characterized by simple and compact structure, great capacity and sufficient flushing, it is an indispensable supporting equipment for quality concrete production.