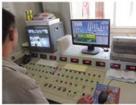

LUCHEN® Control system of concrete mixing equipment dynamic display of metering process and work process, with a graphical interface. Automatic effect scale, automatically correct the drop, automatically remove the tare weight of the scale. "Task list" can be arranged to realize the continuous production of concrete with different mix ratio. Input, call out, modify mix ratio, formula number and control parameters at any time.

Control system of concrete mixing equipment In the process of automatic production, there will be measurement error alarm, tare alarm, proportioning alarm lamp various fault prompts and alarms. In addition to the manual input of sand moisture content to achieve automatic gaza water reduction, such as the selection of water cut meter, can realize the automatic adjustment of water content. Concrete delivery note, single plate and bicycle situation, mix ratio, statistical statement can be realistic, print, query.