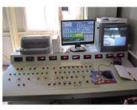

LUCHEN® Control system of concrete mixing equipment dynamic display of metering process and work process, with a graphical interface. Automatic effect scale, automatically correct the drop, automatically remove the tare weight of the scale. "Task list" can be arranged to realize the continuous production of concrete with different mix ratio. Input, call out, modify mix ratio, formula number and control parameters at any time.

Control system of concrete mixing equipment In the process of automatic production, there will be measurement error alarm, tare alarm, proportioning alarm lamp various fault prompts and alarms. In addition to the manual input of sand moisture content to achieve automatic gaza water reduction, such as the selection of water cut meter, can realize the automatic adjustment of water content. Concrete delivery note, single plate and bicycle situation, mix ratio, statistical statement can be realistic, print, query.