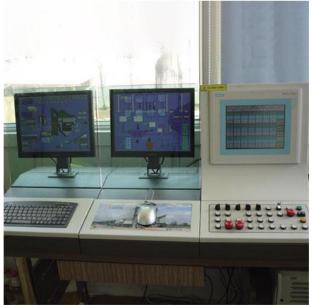

LUCHEN® Control system of concrete mixing equipment dynamic display of metering process and work process, with a graphical interface. Automatic effect scale, automatically correct the drop, automatically remove the tare weight of the scale. "Task list" can be arranged to realize the continuous production of concrete with different mix ratio. Input, call out, modify mix ratio, formula number and control parameters at any time.

Control system of concrete mixing equipment In the process of automatic production, there will be measurement error alarm, tare alarm, proportioning alarm lamp various fault prompts and alarms. In addition to the manual input of sand moisture content to achieve automatic gaza water reduction, such as the selection of water cut meter, can realize the automatic adjustment of water content. Concrete delivery note, single plate and bicycle situation, mix ratio, statistical statement can be realistic, print, query.