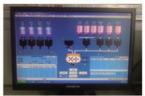

LUCHEN® Control system of concrete mixing equipment dynamic display of metering process and work process, with a graphical interface. Automatic effect scale, automatically correct the drop, automatically remove the tare weight of the scale. "Task list" can be arranged to realize the continuous production of concrete with different mix ratio. Input, call out, modify mix ratio, formula number and control parameters at any time.

Control system of concrete mixing equipment In the process of automatic production, there will be measurement error alarm, tare alarm, proportioning alarm lamp various fault prompts and alarms. In addition to the manual input of sand moisture content to achieve automatic gaza water reduction, such as the selection of water cut meter, can realize the automatic adjustment of water content. Concrete delivery note, single plate and bicycle situation, mix ratio, statistical statement can be realistic, print, query.