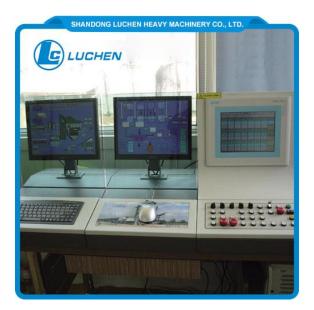

LUCHEN® Control system of concrete mixing equipment dynamic display of metering process and work process, with a graphical interface. Automatic effect scale, automatically correct the drop, automatically remove the tare weight of the scale. "Task list" can be arranged to realize the continuous production of concrete with different mix ratio. Input, call out, modify mix ratio, formula number and control parameters at any time.

Control system of concrete mixing equipment In the process of automatic production, there will be measurement error alarm, tare alarm, proportioning alarm lamp various fault prompts and alarms. In addition to the manual input of sand moisture content to achieve automatic gaza water reduction, such as the selection of water cut meter, can realize the automatic adjustment of water content. Concrete delivery note, single plate and bicycle situation, mix ratio, statistical statement can be realistic, print, query.