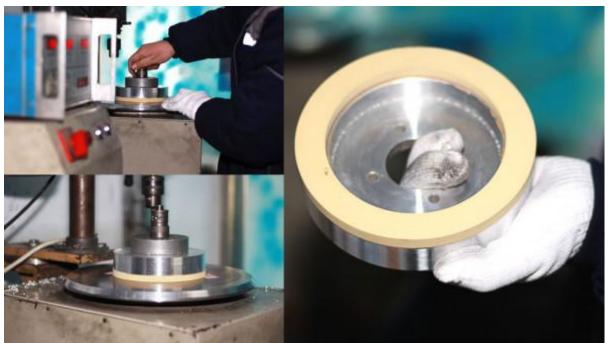

**Dynamic Balancing:** 

Grinding wheel Dynamic balancing make sure the grinding wheel do not shake when grinding.

Which is one of forturetools production procedure.

Application of Wheels for PCB drill and mill cutter: