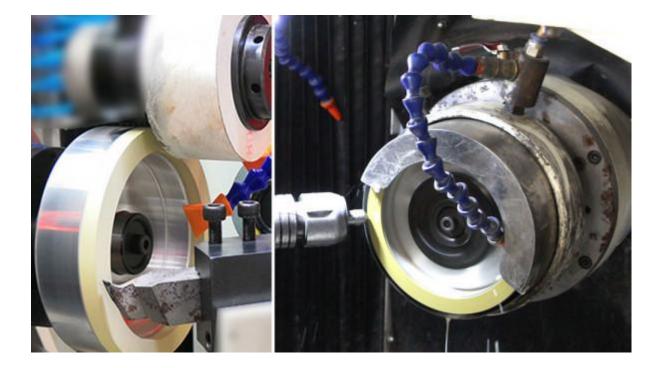

## Matched grinding machine:

ROLLOMATIC.Used for the fluting of solid carbide, stainless steel welded PCB drill and mill cutter Assume full responsibility to meet all demands of our clients; achieve continuous advancements by promoting the growth of our clients; become the final permanent cooperative partner of clients and maximize the interests of clients for Popular Design for China Carbide Mining Coal Drill Bits, Tricone PCB Hammer Twist Drill Bits, Now we have extensive goods source as well as price tag is our advantage. Welcome to inquire about our products and solutions. Popular Design for China Tricone Drill Bit, Drill Bit, Since our establishment, we keep on improving our merchandise and customer service. We have been able to offer you with a wide range of high quality hair items at competitive prices. Also we can produce different hair solutions according to your samples. We insist on high quality and reasonable price. Except this, we provide best OEM service. We warmly welcome OEM orders and customers all over the world to cooperate with us for mutual development in the future.