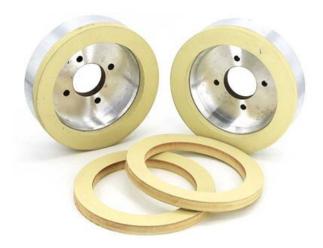

## Wheels for PCB drill and mill cutter

Vitrified bond diamond cup grinding wheels are mainly used for PCD, PCBN, cemented carbide, ceramic cutting tools and other milling cutter, bit, reamer superhard cutting tools peripheral surface,slope,cavities etc.Welcome to buy Wheels for PCB drill and mill cutter from us.

## China Wheels for PCB Drill and Mill cutter Factory

Vitrified bond diamond grinding wheels are mainly used for PCD, PCBN, cemented carbide, ceramic cutting tools, and another milling cutter, bit, reamer superhard cutting tools peripheral surface, slope, cavities etc.

Application of Wheels for PCB drill and mill cutter:

www.xhdiamond.com

Specification of Wheels for PCB drill and mill cutter:

| Shape | D   | т  | Н  | W  | Х  | Grit            |
|-------|-----|----|----|----|----|-----------------|
| 6A2   | 100 | 40 | 20 | 5  | 10 | W5, W10,W20,W40 |
| 6A2   | 100 | 40 | 20 | 10 | 10 | W5, W10,W20,W40 |
| 6A2   | 100 | 40 | 20 | 20 | 10 | W5, W10,W20,W40 |
| 6A2   | 125 | 40 | 32 | 3  | 10 | W5, W10,W20,W40 |
| 6A2   | 125 | 40 | 32 | 5  | 10 | W5, W10,W20,W40 |
| 6A2   | 125 | 40 | 32 | 10 | 10 | W5, W10,W20,W40 |
| 6A2   | 150 | 40 | 40 | 3  | 10 | W5, W10,W20,W40 |
| 6A2   | 150 | 40 | 40 | 5  | 10 | W5, W10,W20,W40 |
| 6A2   | 150 | 40 | 40 | 10 | 10 | W5, W10,W20,W40 |
| 6A2   | 150 | 40 | 40 | 15 | 10 | W5, W10,W20,W40 |
| 6A2   | 150 | 40 | 40 | 20 | 10 | W5, W10,W20,W40 |