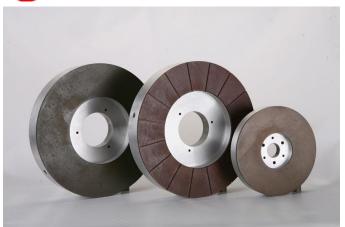

## **Vitrified CBN Surface Grinding Wheel**

Vitrified CBN surface grinding wheel is used for grinding the end face, piston ring, gasket, filling piece, compressor part, semiconductor material, magnetic material, cutter, the stator of vane pump, rotor, blade end, precision spring, etc.

## China Vitrified CBN Surface Grinding Wheel Manufacturers and Suppliers

Vitrified CBN surface grinding wheel is used for grinding the end face, piston ring, gasket, filling piece, compressor part, semiconductor material, magnetic material, cutter, the stator of a vane pump, rotor, blade end, precision spring, etc. To meet the customers' over-expected pleasure, we have now our solid crew to supply our greatest all round assistance which includes marketing, sales, planning, production, top quality controlling, packing, warehousing and logistics for Supply OEM/ODM China Resin Bond Superhard Material Products Diamond Grinding Wheel for Sharpening Tungsten Carbide, We welcome new and aged buyers from all walks of lifestyle to call us for foreseeable future business associations and reach mutual results! Supply OEM/ODM China End Grinding Disc, Grinding Disc, Over the years, with high-quality solutions, first- class service, ultra-low prices we win thee trust and favor of customers. Nowadays our merchandise sell all over the domestic and abroad. Thanks for the regular and new customers support. We present high quality product and competitive price, welcome the regular and new customers cooperate with us!