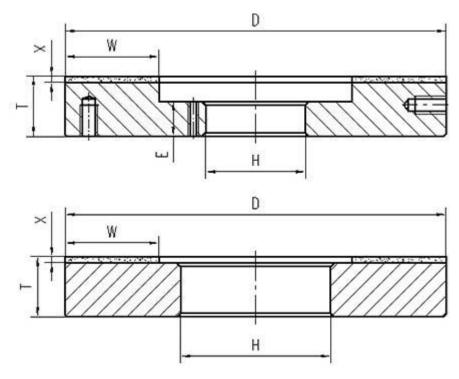

Item name: Vitrified CBN surface grinding wheel

Abrasive: CBN Model Number: 6A2

Bond: Vitrified Body: aluminum

Diameter(D): 350/370/500/700/900/1200

Thickness(T): 40/50/60 Center Hole(H): 125/300 Grit: 80#/150#/240#/320#