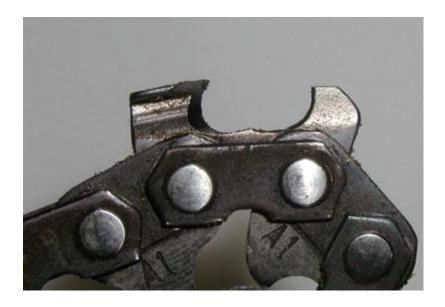

Grinding wheels for chainsaw sharpening parameter

|                                                           | Diameter (inch /mm) | Inner Hole (inch/mm) | Thickness(inc/mm) | R    | Pitch saw chain |  |
|-----------------------------------------------------------|---------------------|----------------------|-------------------|------|-----------------|--|
| 1F1                                                       | 4-1/8" , 100mm      | 7/8", 22mm           | 1/8", 3.2mm       | 1.6  | 0.325           |  |
|                                                           | 4-1/8" , 100mm      | 7/8", 22mm           | 4/25", 4.0mm      | 2    | 0.325           |  |
|                                                           | 4-1/8" , 100mm      | 7/8", 22mm           | 4.7mm             | 2.35 | 0.404           |  |
| 3F1                                                       | 6", 150mm           | 7/8", 22mm           | 4.5mm             | 2.25 | 0.404           |  |
| Special size can be produce according to pitch saw chain. |                     |                      |                   |      |                 |  |

## Application cases of superabrasive grinding wheel for chain saw

\* 3F1 CBN wheels for chain saw Have Sent To Australian Clients And Got A Good Feedback

| Grinding Wheel Shape | 3F1 resin CBN grinding wheel |
|----------------------|------------------------------|
| Grinding Wheel Size  | D150* T4.5* H22* X10* R2.25  |
| Workpiece            | steel chain saw sharpening   |