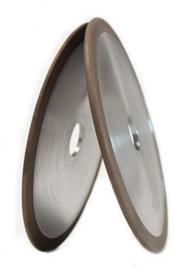

# Applications of diamond and CBN grinding wheels for chain saw

- \* Diamond wheels for carbide tipped chain sharpening .
- \* CBN wheels for steel chain sharpening .

Advantages of diamond & cbn grinding wheels for chain saw

- \* Full radius and need no reshaping.
- \* Almost not dust as the diamond or CBN does not break up .
- \* Every long tool life time .
- \* Good surface finish .

**Applicable Chainsaw Sharpener Brands:**Timberline, Oregon, Granberg Bar-Mount, Timber Tuff, Blue Max, Stihl,Sportsman Earth,Husqvarna 653000035, Electric Grinder and others chainsaw sharpener