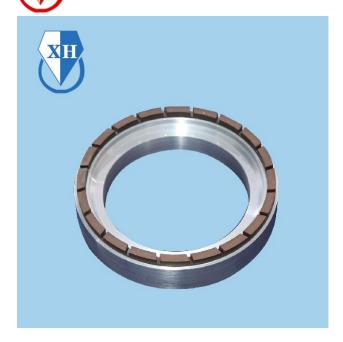

## Special Grinding Wheel For Ceramic Bond Grinding Sapphire

The Special Grinding Wheel For Ceramic Bond Grinding Sapphire is sintered by low-temperature vitrified bond and quality of high strength diamond powder, it has advantages of sharp grinding, high durability, grinding surface quality is good, easy to repair .

## China Special Grinding Wheel For Ceramic Bond Grinding Sapphire Factory

The Special Grinding Wheel For Ceramic Bond Grinding Sapphire is sintered by low-temperature vitrified bond and quality of high strength diamond powder, it has advantages of sharp grinding, high durability, grinding surface quality is good, easy to repair .The grinding wheel<sup>5</sup> s grain size is commonly used for 400#--5000#, used for sapphire thinning and meet the rough and finish machining.