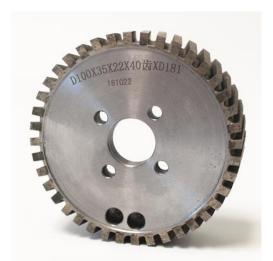

## **Segment CNC Diamond Wheel**

Type: Segment CNC Diamond Wheel

Shape: edge, flat shaped Size: 100 \* 35 \* 22 \* 40

## **Specifications of segment CNC diamond wheel**

| Diameter                                                 | 100mm 120mm 150mm 175mm 200mm    |
|----------------------------------------------------------|----------------------------------|
| Hole                                                     | 22mm 25mm 50mm                   |
| Thickness                                                | 6mm 8mm 10mm 12mm 14mm 20mm 25mm |
| Application                                              | Rough grinding flat edge glass   |
| Machine                                                  | CNC machine                      |
| Other size can be made according to customer requirement |                                  |