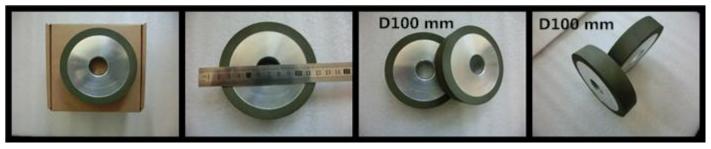

24 inch ( D600mm) Resin bond diamond grinding wheel

Nowadays, the width of diamond layer of D600 resin bond diamond grinding wheel we can reach 25mm

4 inch (D100 mm) resin diamond grinding wheel

**Tel:**+86-510-86069220 **Email:**wang@jyxhzs.com