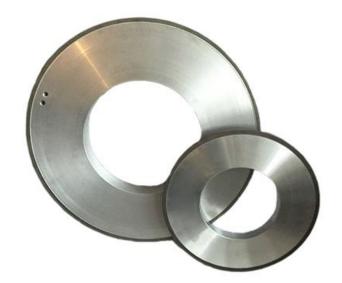

# Resin Diamond Grinding Wheel For Thermal Spray Coating

Resin Diamond Grinding Wheel For Thermal Spray Coating. Thermal spraying technology is used for producing coatings components or to reconditioning damaged parts.

# Wholesale Resin Diamond Grinding Wheel For Thermal Spray Coating Free Sample Applications of Resin Diamond Grinding Wheel For Thermal Spray Coating

Roll grinding and grinding of thermal spray coatings (including tungsten carbide, chrome carbide and chrome oxide), ceramics, carbides, chilled iron composites and other hard-to-grind materials.

# **Specifications of Resin Diamond Grinding Wheel For Thermal Spray Coating**

| Diameter (mm) | Diameter (inch) | H (mm)     | T (mm) | X (mm)     |
|---------------|-----------------|------------|--------|------------|
| 25            | 1 inch          | 6          | 12     | 6          |
| 30            | -               | 12         | 6      | -          |
| 40            | -               | 12         | 6      | -          |
| 50            | 2 inch          | 6          | 12     | 6          |
| 100           | 4 inch          | 12         | 12     | 10         |
| 150           | 6 inch          | 12         | 25     | 10         |
| 300           | 12 inch         | -          | 25     | 10         |
| 400           | 16 inch         | 127        | 25, 50 | 10, 25     |
| 500           | 20 inch         | 127, 203.2 | 25, 50 | 10, 25     |
| 600           | 24 inch         | 254        | 25, 50 | 10, 16, 25 |
| 750           | 30 inch         | 304.8      | 50     | 10         |
| 914.4         | 36 inch         | 304.8      | 25, 50 | 10, 25     |
| 1100          | 43 inch         | 304.8      | 50     | 10         |