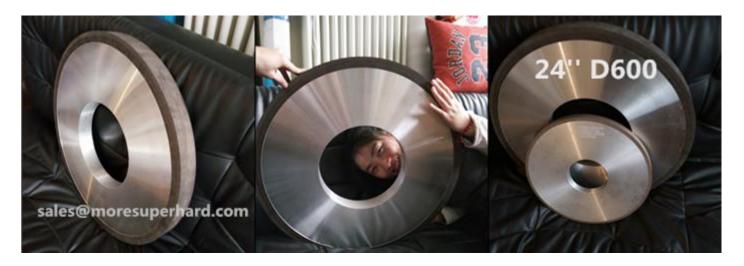

24 inch ( D600mm) Resin bond diamond grinding wheel

Nowadays, the width of diamond layer of D600 resin bond diamond grinding wheel we can reach 25mm

4 inch (D100 mm) resin diamond grinding wheel

**Tel:**+86-510-86069220 **Email:**wang@jyxhzs.com