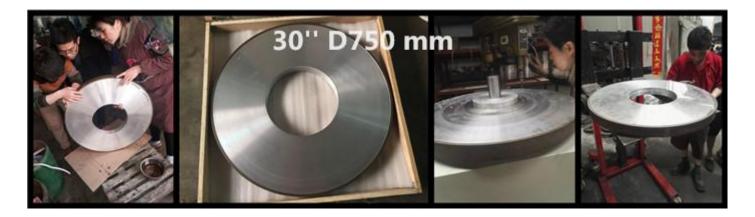

# The cases of Resin Diamond Grinding Wheel For Thermal Spray Coating:

36 inch (D914.4 mm) big resin diamond grinding wheel

<sup>\*</sup>Power plant equipment wearing parts

www.xhdiamond.com

30 inch (D750 mm) resin diamond grinding wheel for thermal spraying coating