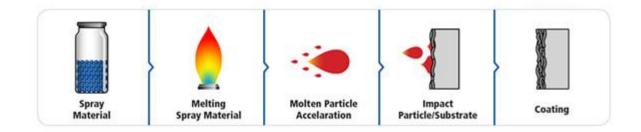

# Thermal spray coating process

Thermal Spray technologies includ Flame wire spray, Arc spray, Plasma spray, HVOF or HVAF, Detonation Spray, Cold spray. Thermal spraying technology is widely used in aerospace, aviation, machinery, metallurgy, chemical, petroleum, coal, railway, textile and many other departments.