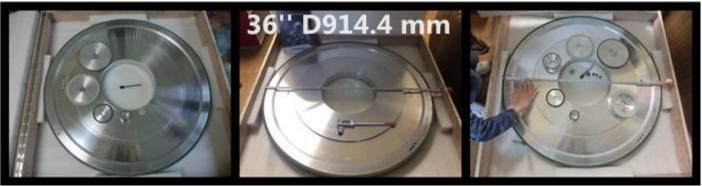

# The cases of Resin Diamond Grinding Wheel For Thermal Spray Coating:

36 inch (D914.4 mm) big resin diamond grinding wheel

<sup>\*</sup>Power plant equipment wearing parts

www.xhdiamond.com

30 inch (D750 mm) resin diamond grinding wheel for thermal spraying coating