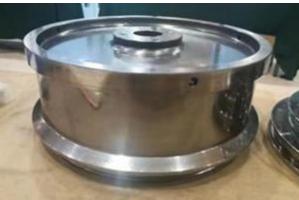

# The cases of Resin Diamond Grinding Wheel For Thermal Spray Coating:

36 inch (D914.4 mm) big resin diamond grinding wheel

<sup>\*</sup>Power plant equipment wearing parts

www.xhdiamond.com

30 inch (D750 mm) resin diamond grinding wheel for thermal spraying coating

24 inch ( D600mm) Resin bond diamond grinding wheel

Nowadays, the width of diamond layer of D600 resin bond diamond grinding wheel we can reach 25mm

4 inch (D100 mm) resin diamond grinding wheel

**Tel:**+86-510-86069220 **Email:**wang@jyxhzs.com