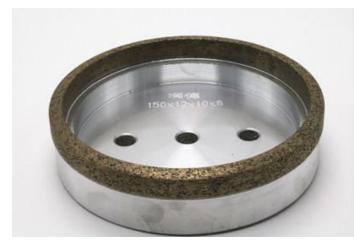

3.applications of Resin bond diamond wheel for glass edge grinding suitable for the straight edge machine and the bilateral machine on the market

4.details of Resin bond diamond wheel for glass edge grinding

## www.xhdiamond.com

5.specificantions of Resin bond diamond wheel for glass edge grinding Abrasive:Diamond Bonding agent: Resin/Bronze

| bronze wheel | Diameter | Height | Width | Hole(customized) | Grit(customized) | Туре |
|--------------|----------|--------|-------|------------------|------------------|------|
|              | 100      | 8      | 5     | 22               | 240              | t4   |
|              | 130      | 10     | 8     | 12               | 240              | cup  |
|              | 150      | 10     | 8     | 12               | 240              | t3   |
|              | 150      | 7      | 5     | 22               | 240              | r3   |
|              | 175      | 7      | 5     | 22               | 240              | t3   |
| resin wheel  | Diameter | Height | Width | Hole(customized) | Grit(customized) | Туре |
|              | 130      | 12     | 15    | 12               | 240              | cup  |
|              | 150      | 12     | 15    | 12               | 240              | cup  |

| grinding head | 35*22*r5 |  |
|---------------|----------|--|
|               | 50*22*t4 |  |

6.advantages of Resin bond diamond wheel for glass edge grinding

better wear resistance,

long service life

can grind glass with a variety of thickness