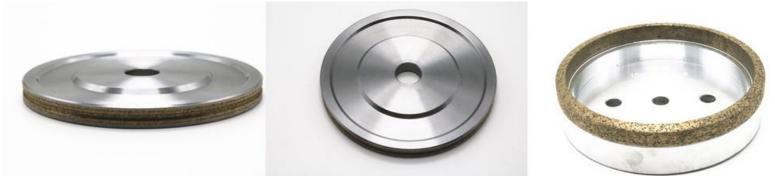

3.applications of Resin bond diamond wheel for glass edge grinding suitable for the straight edge machine and the bilateral machine on the market

4.details of Resin bond diamond wheel for glass edge grinding

## www.xhdiamond.com

5.specificantions of Resin bond diamond wheel for glass edge grinding Abrasive:Diamond Bonding agent: Resin/Bronze

| bronze wheel | Diameter | Height | Width | Hole(customized) | Grit(customized) | Туре |
|--------------|----------|--------|-------|------------------|------------------|------|
|              | 100      | 8      | 5     | 22               | 240              | t4   |
|              | 130      | 10     | 8     | 12               | 240              | cup  |
|              | 150      | 10     | 8     | 12               | 240              | t3   |
|              | 150      | 7      | 5     | 22               | 240              | r3   |
|              | 175      | 7      | 5     | 22               | 240              | t3   |
| resin wheel  | Diameter | Height | Width | Hole(customized) | Grit(customized) | Туре |
|              | 130      | 12     | 15    | 12               | 240              | cup  |
|              | 150      | 12     | 15    | 12               | 240              | cup  |

| grinding head | 35*22*r5 |  |
|---------------|----------|--|
|               | 50*22*t4 |  |

6.advantages of Resin bond diamond wheel for glass edge grinding

better wear resistance,

long service life

can grind glass with a variety of thickness