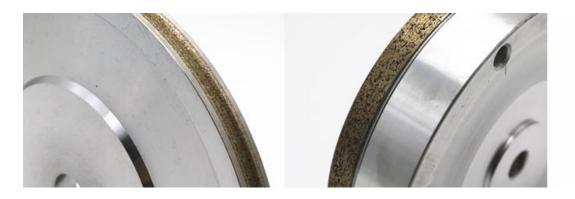

3.applications of Resin bond diamond wheel for glass edge grinding suitable for the straight edge machine and the bilateral machine on the market

4.details of Resin bond diamond wheel for glass edge grinding

## www.xhdiamond.com

5.specificantions of Resin bond diamond wheel for glass edge grinding Abrasive:Diamond Bonding agent: Resin/Bronze

| bronze wheel | Diameter | Height | Width | Hole(customized) | Grit(customized) | Туре |
|--------------|----------|--------|-------|------------------|------------------|------|
|              | 100      | 8      | 5     | 22               | 240              | t4   |
|              | 130      | 10     | 8     | 12               | 240              | cup  |
|              | 150      | 10     | 8     | 12               | 240              | t3   |
|              | 150      | 7      | 5     | 22               | 240              | r3   |
|              | 175      | 7      | 5     | 22               | 240              | t3   |
| resin wheel  | Diameter | Height | Width | Hole(customized) | Grit(customized) | Туре |
|              | 130      | 12     | 15    | 12               | 240              | cup  |
|              | 150      | 12     | 15    | 12               | 240              | cup  |

| grinding head | 35*22*r5 |  |
|---------------|----------|--|
|               | 50*22*t4 |  |

6.advantages of Resin bond diamond wheel for glass edge grinding

better wear resistance,

long service life

can grind glass with a variety of thickness