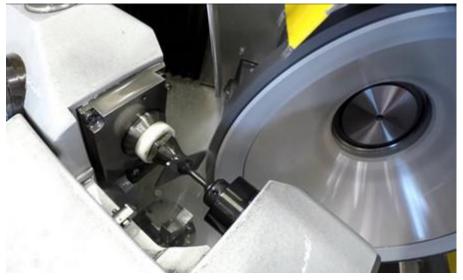

#### Application of peripheral diamond grinding wheels

Mainly used for precise edge grinding of indexable inserts, tungsten carbide inserts, ceramic inserts, CBN inserts.

Materials of workpiece: tungsten carbide, ceramics, PCD/ PCBN inserts, etc.

# Applicable machines of peripheral diamond wheels:

400 Series: 400 PENTA, 400COMBI, 400SEMI, 400PERI.

350 Series: 350T B, 350COMBI

250 Series: PA250

WENDT:

400 Series: WAC715, WAC735

350 Series: WAM336

WAIDA