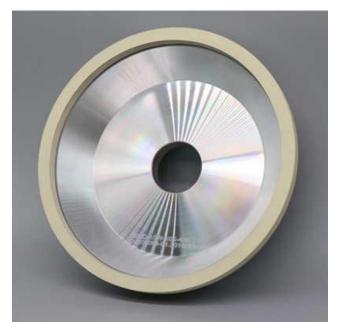

## **Peripheral Diamond Grinding Wheel**

Peripheral Diamond Grinding wheels are used for indexable inserts grinding.

#### **China Customized Peripheral Diamond Grinding Wheel Factory**

Peripheral Diamond Grinding wheels for indexable inserts, must be of a high level of geometrical accuracy, with ability of significant material removal. We are able to produce various types wheels to suit all popular machines, such as WENDT, WAIDA, AGATHON, EWAG, COBORN, etc.

### Advantages of peripheral diamond wheels

- \* High durability, long life
- \* Good edge quality of inserts
- \* Good surface accuracy retention
- \* High stock removal efficiency