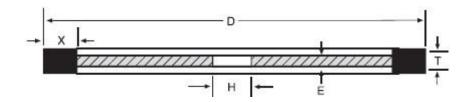

## **Specification of Metal Bond Cutting Disc, Cutting Wheels**

**Diameter**: 50 - 400 mm

**Thickness**: 0.2 -2.0 mm

Hole: 12.7, 19.05, 20, 31.75, 50.8, 60, 127