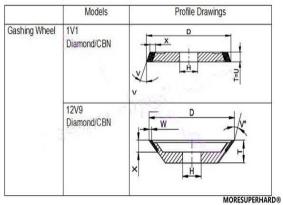

**Applicable CNC tools Grinding Machine**: ANCA, WAlter, SCHUTTE, EWAG, SCHNEEBERGER, HUFFMANN And So On. Have Shown Excellent Grinding Performance Influte Grinding With High Stock Removal Capacity Combined With A Minimum Of Wheel Wear. It Is Not Necessary To Reduce The Infeed or The Impact Rate With Our Hybrid Diamond/ CBN Grinding Wheel.