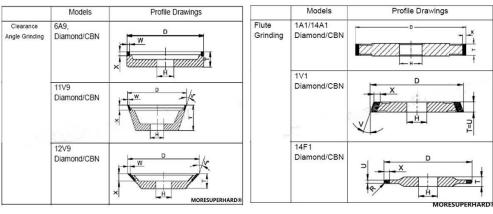

**Applicable CNC tools Grinding Machine**: ANCA, WAlter, SCHUTTE, EWAG, SCHNEEBERGER, HUFFMANN And So On. Have Shown Excellent Grinding Performance Influte Grinding With High Stock Removal Capacity Combined With A Minimum Of Wheel Wear. It Is Not Necessary To Reduce The Infeed or The Impact Rate With Our Hybrid Diamond/ CBN Grinding Wheel.