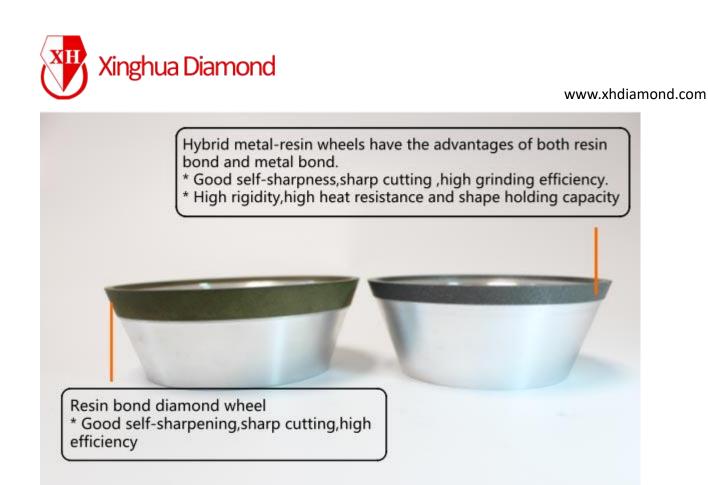

The comparison between Hybrid Diamond/CBN Grinding Wheel and usual grinding wheel: