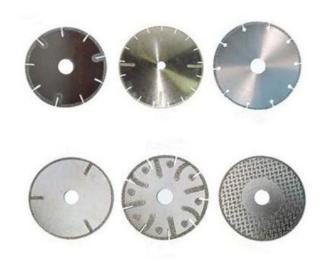

#### **Applications of Electroplated Diamond Cutting Blades&Discs**

Cutting and grinding marble, granite, thermosetting plastics, GRP, pre-sintered and pre-fired (green) materials, fiber glass, electro carbons, graphite, soft ferrites, PVC and pc boards, etc

### **Advantages of Electroplated Diamond Cutting Blades&Discs**

- \* The cutting effect is better than sintered small diamond saw blade and won't cause broken edge
- \* Very sharp cutting performance and generate minimum heat
- \*Continuous rim cutting discs provide smoother cutting on fiberglass, plastic, ceramic tiles
- \*Segmented rim cutting discs are more suitable for cutting marble, granite and abrasive materials
- \* Key hole" and "U" shape slots are common slot types of segmented rim