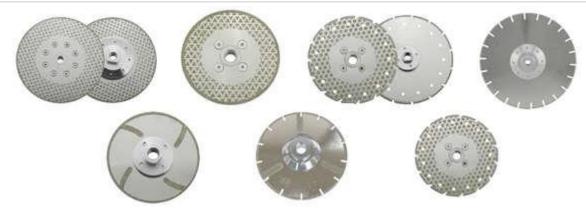

# Electroplated Diamond Cutting Blades&Discs

Electroplated Diamond Cutting Blades&Discs for cutting and grinding marble, granite, thermosetting plastics, GRP, pre-sintered and pre-fired (green) materials, fiber glass, electro carbons, graphite, soft ferrites, PVC and pc boards, etc.

#### **Applications of Electroplated Diamond Cutting Blades&Discs**

Cutting and grinding marble, granite, thermosetting plastics, GRP, pre-sintered and pre-fired (green) materials, fiber glass, electro carbons, graphite, soft ferrites, PVC and pc boards, etc