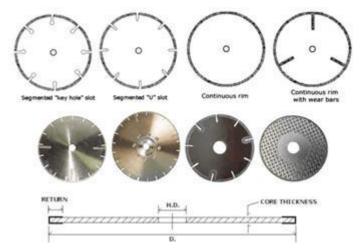

### **Advantages of Electroplated Diamond Cutting Blades&Discs**

- \* The cutting effect is better than sintered small diamond saw blade and won't cause broken edge
- \* Very sharp cutting performance and generate minimum heat
- \*Continuous rim cutting discs provide smoother cutting on fiberglass, plastic, ceramic tiles
- \*Segmented rim cutting discs are more suitable for cutting marble, granite and abrasive materials
- \* Key hole" and "U" shape slots are common slot types of segmented rim