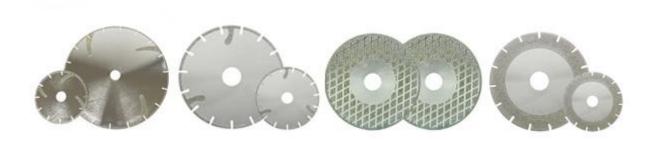

# Electroplated Diamond Cutting Blades&Discs

Electroplated Diamond Cutting Blades&Discs for cutting and grinding marble, granite, thermosetting plastics, GRP, pre-sintered and pre-fired (green) materials, fiber glass, electro carbons, graphite, soft ferrites, PVC and pc boards, etc.

#### **Applications of Electroplated Diamond Cutting Blades&Discs**

Cutting and grinding marble, granite, thermosetting plastics, GRP, pre-sintered and pre-fired (green) materials, fiber glass, electro carbons, graphite, soft ferrites, PVC and pc boards, etc

### **Advantages of Electroplated Diamond Cutting Blades&Discs**

- \* The cutting effect is better than sintered small diamond saw blade and won't cause broken edge
- \* Very sharp cutting performance and generate minimum heat
- \*Continuous rim cutting discs provide smoother cutting on fiberglass, plastic, ceramic tiles
- \*Segmented rim cutting discs are more suitable for cutting marble, granite and abrasive materials
- \* Key hole" and "U" shape slots are common slot types of segmented rim