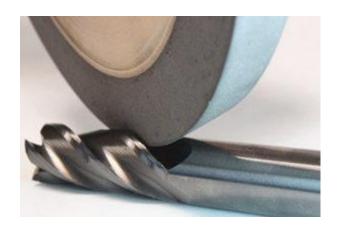

## **Application case of Diamond Wheel For Flute Grinding**

| Model                | 1A1 Diamond flute grinding wheel |  |  |  |
|----------------------|----------------------------------|--|--|--|
| Workpiece Material   | Crabide, ceramics                |  |  |  |
| Workpiece            | Flute milling cutter, drill      |  |  |  |
| RPM (m/s)            | 16 - 18 m/s                      |  |  |  |
| SFM                  | 3150 - 3540                      |  |  |  |
| CNC Grinding Machine | Anca®                            |  |  |  |
| Coolant              | Oil or water soluble             |  |  |  |