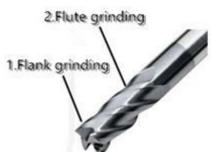

The flute on milling cutter

The flute on a drill

**Specifications of Diamond Wheel For Flute Grinding** 

| Model | D (inch/mm) |     | T (inch / mm) |    | X (inch / mm) |    | H (inch /mm) |       |
|-------|-------------|-----|---------------|----|---------------|----|--------------|-------|
| 1A1   | 4"          | 100 | 1/4"          | 6  | 1/4"          | 6  | 1-1/4"       | 31.75 |
| 1A1   | 4"          | 100 | 3/8"          | 10 | 3/8"          | 10 | 1-1/4"       | 31.75 |
| 1A1   | 4"          | 100 | 1/2"          | 12 | 3/8"          | 10 | 1-1/4"       | 31.75 |
| 1A1   | 4"          | 100 | 5/8"          | 15 | 3/8"          | 10 | 1-1/4"       | 31.75 |
| 1A1   | 5"          | 125 | 1/4"          | 6  | 1/4"          | 6  | 1-1/4"       | 31.75 |
| 1A1   | 5"          | 125 | 3/8"          | 10 | 3/8"          | 10 | 1-1/4"       | 31.75 |
| 1A1   | 5"          | 125 | 1/2"          | 12 | 3/8"          | 10 | 1-1/4"       | 31.75 |
| 1A1   | 5"          | 125 | 5/8"          | 15 | 3/8"          | 10 | 1-1/4"       | 31.75 |
| 1A1   | 6"          | 150 | 1/4"          | 6  | 1/4"          | 6  | 1-1/4"       | 31.75 |