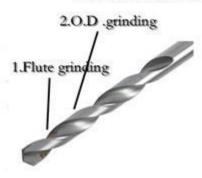

The flute on milling cutter

The flute on a drill

**Specifications of Diamond Wheel For Flute Grinding** 

| Model | D (inch/mm) |     | T (inch / mm) |    | X (inch / mm) |    | H (inch /mm) |       |
|-------|-------------|-----|---------------|----|---------------|----|--------------|-------|
| 1A1   | 4"          | 100 | 1/4"          | 6  | 1/4"          | 6  | 1-1/4"       | 31.75 |
| 1A1   | 4"          | 100 | 3/8"          | 10 | 3/8"          | 10 | 1-1/4"       | 31.75 |
| 1A1   | 4"          | 100 | 1/2"          | 12 | 3/8"          | 10 | 1-1/4"       | 31.75 |
| 1A1   | 4"          | 100 | 5/8"          | 15 | 3/8"          | 10 | 1-1/4"       | 31.75 |
| 1A1   | 5"          | 125 | 1/4"          | 6  | 1/4"          | 6  | 1-1/4"       | 31.75 |
| 1A1   | 5"          | 125 | 3/8"          | 10 | 3/8"          | 10 | 1-1/4"       | 31.75 |
| 1A1   | 5"          | 125 | 1/2"          | 12 | 3/8"          | 10 | 1-1/4"       | 31.75 |
| 1A1   | 5"          | 125 | 5/8"          | 15 | 3/8"          | 10 | 1-1/4"       | 31.75 |
| 1A1   | 6"          | 150 | 1/4"          | 6  | 1/4"          | 6  | 1-1/4"       | 31.75 |