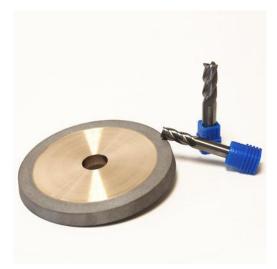

## **Diamond Wheel For Flute Grinding**

As a professional Diamond Wheel For Flute Grinding manufactures, You can rest assured to buy Diamond Wheel For Flute Grinding from our factory and we will offer you the best after-sale service and timely delivery.

## Diamond Wheel For Flute Grinding Manufacturers, Suppliers in China

More Superhard offers the optimal product solution for every combination of machines and materials as well as for every grinding requirement. The Diamond flute grinding wheels are used for fluting milling cutter, drill.