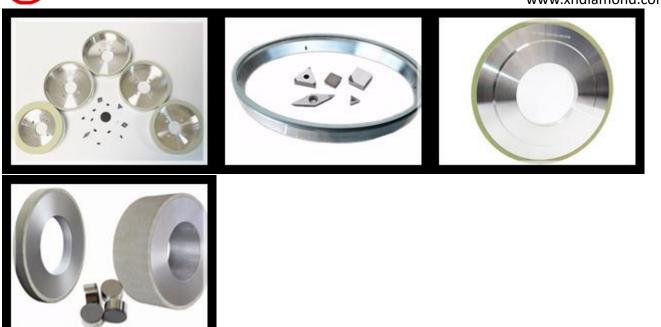

## Metal bond Diamond Wheel, Diamond Cutting Disc

Metal diamond wheel, diamond cup wheel are used for grinding glass, optical glass, pcd tools and tungsten carbide, etc

### **Vacuum Brazed Diamond Tools**

Vacuum brazed diamond wheel, diamond grinding disc are used for cast iron and metal working in foundry.

Our firm aims to operating faithfully, serving to all of our shoppers, and working in new technology and new machine consistently for Hot sale China 20X5 Resin and Metal Bond Diamond Grinding Lapping Pellts, Our hugely specialized process eliminates the component failure and offers our consumers unvarying high quality, allowing us to control cost, plan capacity and maintain consistent on time delivery. Hot sale China Diamond Pellets, Grinding Pellets, With the superior and