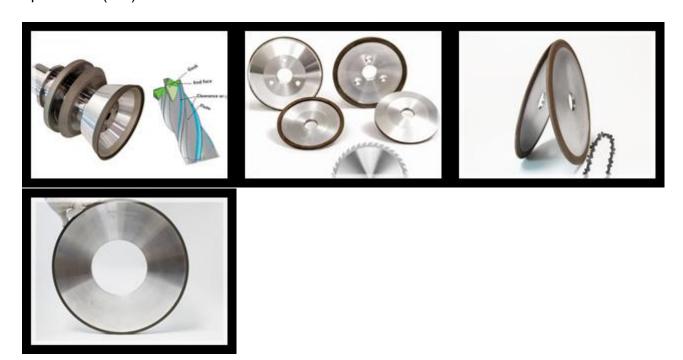

## **Resin Diamond&CBN Grinding Wheel**

\* Flat diamond wheel for carbide grinding (1a1, 14a1, 1a2 resin diamond wheel for carbide, carbide rod grinding)

\* **CNC Grinding Wheel** for fiuting, gashing relief angle grinding carbide and HSS cutting tools. The Model types of cnc grinding wheels include 1A1 fluting wheel, 1v1, 11v9, 12a2, 14a1, 14f1, etc.

**Diamond wheel** for circular saw, chain saw in Woodworking. Diamond wheel for top grinding, side grinding and face grinding circular saw

**Diamond wheel** for carbide hvof coated. The diameter of 1a1 resin diamond wheel can be reach up 915mm (36") .