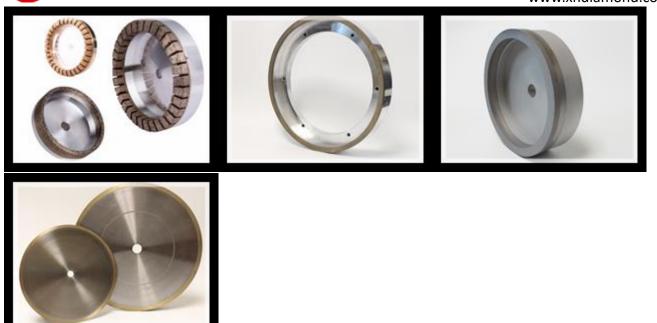

## **Resin Diamond&CBN Grinding Wheel**

\* Flat diamond wheel for carbide grinding (1a1, 14a1, 1a2 resin diamond wheel for carbide, carbide rod grinding)

\* **CNC Grinding Wheel** for fiuting, gashing relief angle grinding carbide and HSS cutting tools. The Model types of cnc grinding wheels include 1A1 fluting wheel, 1v1, 11v9, 12a2, 14a1, 14f1, etc.

**Diamond wheel** for circular saw, chain saw in Woodworking. Diamond wheel for top grinding, side grinding and face grinding circular saw

**Diamond wheel** for carbide hvof coated. The diameter of 1a1 resin diamond wheel can be reach up 915mm (36") .