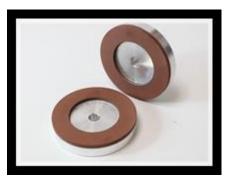

### **Diamond&CBN Grinding Wheel**

Super abrasive diamond&CBN Grinding Wheels are suitable for surface grinding, OD grinding, centerless grinding, internal grinding, tool grinding, cylindrical grinding and etc. More SuperHard Diamond grinding wheels include vitrified bond diamond wheel, resin bond diamond wheel, metal diamond wheel, electroplated bond diamond tools, dicing blade, etc.

### **Buy Customized Diamond&CBN Grinding Wheel In Stock**

Super abrasive diamond&CBN Grinding Wheels are suitable for surface grinding, OD grinding, centerless grinding, internal grinding, tool grinding, cylindrical grinding and etc. More SuperHard Diamond grinding wheels include vitrified bond diamond wheel, resin bond diamond wheel, metal diamond wheel, electroplated bond diamond tools, dicing blade, etc