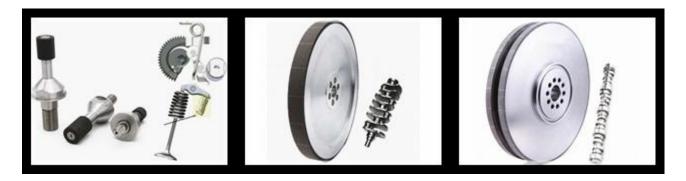

## Vitrified Diamond&CBN Grinding Wheel

\* Diamond wheel for pcd tool grinding. The diamond wheel can to grind R0.01mm pcd inserts.

Peripheral diamond wheel, cylindrical diamond wheel

\* CBN internal grinding wheel for universal joint grinding. CBN wheel for camshaft & crankshaft grinding