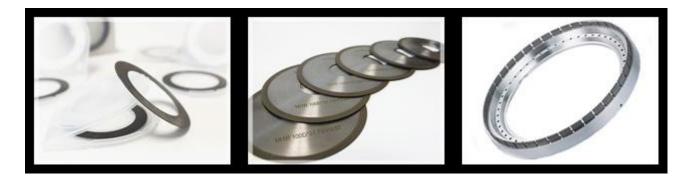

## Vitrified Diamond&CBN Grinding Wheel

\* Diamond wheel for pcd tool grinding. The diamond wheel can to grind R0.01mm pcd inserts.

Peripheral diamond wheel, cylindrical diamond wheel

\* CBN internal grinding wheel for universal joint grinding. CBN wheel for camshaft & crankshaft grinding

# Electroplated diamond grinding wheel, CBN sharpening Wheel

\* 6" 8" cbn grinding wheel for woodturning tools grinding.

Electroplated diamond cup wheel, electroplated diamond lapping disc

\* Diamond mounted points, diamond burs , diamond rotary wheel for polishing marble, stone, carbide, glass