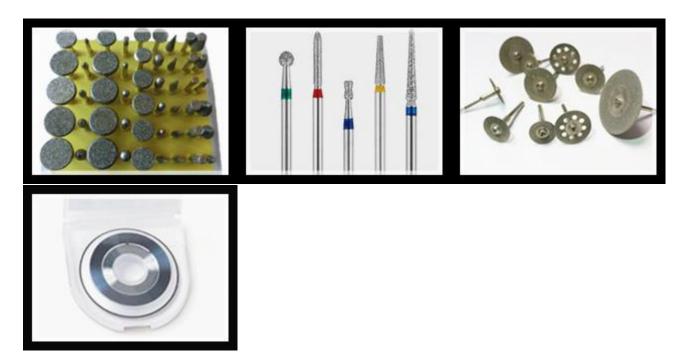

# Electroplated diamond grinding wheel, CBN sharpening Wheel

\* 6" 8" cbn grinding wheel for woodturning tools grinding.

Electroplated diamond cup wheel, electroplated diamond lapping disc

\* Diamond mounted points, diamond burs , diamond rotary wheel for polishing marble, stone, carbide, glass