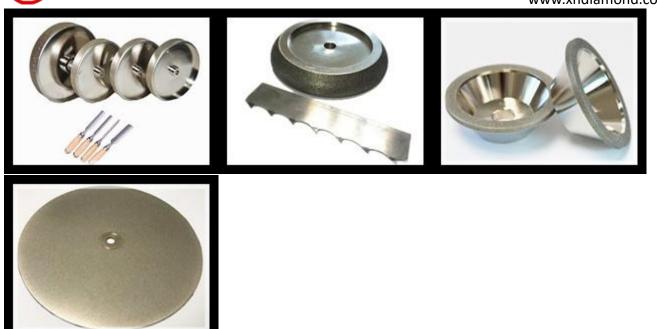

## Metal bond Diamond Wheel, Diamond Cutting Disc

Metal diamond wheel, diamond cup wheel are used for grinding glass, optical glass, pcd tools and tungsten carbide, etc