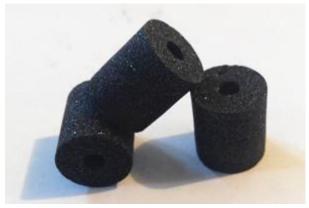

#### **CBN Grinding Wheel For Internal Grinding**

Model: 1A8, 1A1W, 1A1

Bonded: Vitrified bond (ceramic bond)

Abrasive: CBN and Diamond

Shape: cylindrical Suitable: inner surface

Application: internal grinding of of hydraulic tappets,

## Applications of CBN grinding wheel for internal grinding

Grinding of Con-rods ends in the Auto Industry.

Grinding of Hydraulic and Pneumatic

Cylinders .

CVJ ball-cage, inner and outer raceway.

Hydraulic tappet of automobile motor.

Grinding of Bores of Inner Rings.

Grinding of Gears Bores, Collects.

Pump stator of automobile, Grinding of Gun Barrels.

Roller, cylinder, flange cover of air-condition compressor.

Grinding of Inner and outer faces of Ball & Roller Bearings.