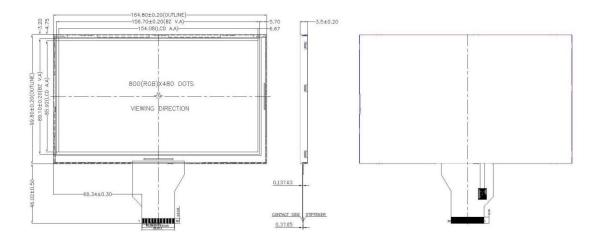

| Parameter          | Specifications                                    | Unit |
|--------------------|---------------------------------------------------|------|
| Outline dimensions | 164.90(W)x100.00 (H)x3.5 (T) (LCM,no include FPC) | mm   |
| Active area        | 154.08(W) x85.92(H)                               | mm   |
| Resolution         | 800xRGBx480 dots                                  | -    |

# **Production Drawing of the 7 inch TFT LCD Display 800x480**