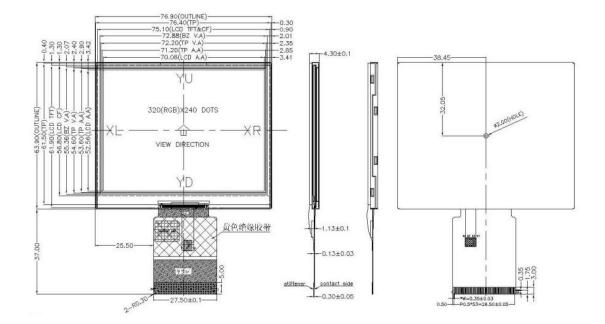

| Parameter          | Specifications                                  | Unit |
|--------------------|-------------------------------------------------|------|
| Outline dimensions | 76.90(W)x63.90 (H)x4.65(T) (LCM,no include FPC) | mm   |
| Viewing area       | 71.08(W)x53.56(H)                               | mm   |
| Active area        | 70.08(W) x52.56(H)                              | mm   |
| Resolution         | 320xRGBx240 dots                                | -    |
| Pixel Pitch        | 0.219x0.219                                     | mm   |

# **Production Drawing of the 3.5 inch TFT LCD Display**

### Production PINS Definition of of the 3.5 inch TFT LCD Display

| NO. | SYMBOL | DISCRIPTION              |
|-----|--------|--------------------------|
| 1~2 | VBL-   | CATHODE OF BACKLIGHT LED |
| 3~4 | VBL+   | ANODE OF BACKLIGHT LED   |

| 5     | YU         | TOUCH PANEL PIN                    |
|-------|------------|------------------------------------|
| 6     | XR         | TOUCH PANEL PIN                    |
| 7     | NC         | NC                                 |
| 8     | RESET      | SYSTEM Reset                       |
| 9     | SPENA(nCS) | SERIAL DATA ENALBLE SIGNAL         |
| 10    | SPCLK(SCL) | SERIAL CLOCK SIGNAL                |
| 11    | SPDAT(SDI) | SERIAL DATA SIGNAL                 |
| 12~19 | B0-B7      | BLUE DATA                          |
| 20~27 | G0-G7      | GREEN DATA                         |
| 28~35 | R0-R7      | RED DATA                           |
| 36    | HSYNC      | Line synchronization signal        |
| 37    | VSYNC      | Frame synchronization signal       |
| 38    | DCLK       | DOTCLK                             |
| 39-40 | NC         | NC                                 |
| 41    | VDDIO      | POWER SUPPLY OF IO PINS            |
| 42    | VCC        | SYSTEM VCC                         |
| 43    | YD         | TOUCH PANEL PIN                    |
| 44    | XL         | TOUCH PANEL PIN                    |
| 45-51 | NC         | NC                                 |
| 52    | ENB(DEN)   | Display enable pin from controller |
| 53    | GND        | SYSTEM GND                         |
| 54    | AVSS       | SYSTEM GND                         |
| L     | 1          |                                    |