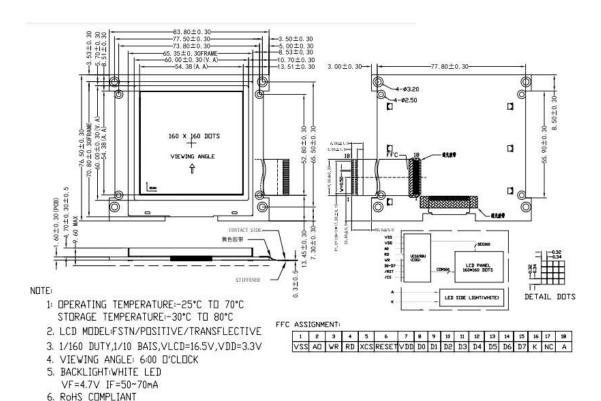

# Product MECHANICAL SPECIFICATION of the 160x160 Graphic LCD Display

| Item             | Description                 | Unit |
|------------------|-----------------------------|------|
| Module Dimension | 83.8(W)x76.5(H)x9.6(Max)(T) | mm   |
| Viewing Area     | 60.00(W)x60.00(H)           | mm   |
| Active Area      | 54.38(W)x54.38(H)           | mm   |
| Dot Size         | 0.32(W)x0.32(H)             | mm   |
| Dot Pitch        | 0.34(W)x0.34(H)             | mm   |
| Character Size   |                             | mm   |

## **Product Drawing of the 160160 Graphic LCD Display**

#### FFC ASSIGNMENT:

| 1   | 5  | 3  | 4  | 5   | 6     | 7   | 8  | 9  | 10 | 11 | 12 | 13 | 14 | 15 | 16 | 17 | 18 |
|-----|----|----|----|-----|-------|-----|----|----|----|----|----|----|----|----|----|----|----|
| VSS | AΠ | WR | RD | XC2 | RESET | VDD | D0 | D1 | DS | D3 | D4 | D5 | D6 | D7 | K  | NC | Α  |