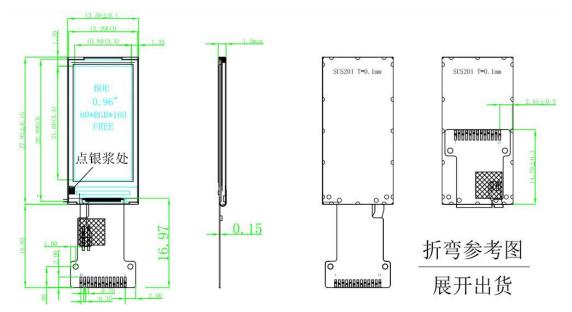

# Production Drawing of the 0.96 inch 80x160 IPS TFT LCD

Production PINS Definition of the 0.96 inch 80x160 IPS TFT LCD

| PIN FUNCTION |          |  |  |  |
|--------------|----------|--|--|--|
| PIN          | SYMBOL   |  |  |  |
| 1            | TPO (NC) |  |  |  |
| 2            | TP1 (NC) |  |  |  |
| 3            | SDA      |  |  |  |
| 4            | SCL      |  |  |  |
| 5            | RS       |  |  |  |
| 6            | RESET    |  |  |  |
| 7            | CS       |  |  |  |
| 8            | GND      |  |  |  |
| 9            | NC       |  |  |  |
| 10           | VCC      |  |  |  |
| 11           | LEDK     |  |  |  |
| 12           | LEDA     |  |  |  |
| 13           | GND      |  |  |  |

| 9  | Interface         | 4-SPI  | - |
|----|-------------------|--------|---|
| 10 | Surface Treatment | UV Cut | - |
| 11 | touch panel       | N/A    | - |

| Parameter          | Specifications                            |       |
|--------------------|-------------------------------------------|-------|
| Outline dimensions | 13.50 x27.95 x1.5(D) (LCM,no include FPC) | mm    |
| Active area        | 10.80(W) x21.62(H)                        | mm    |
| Resolution         | 80(H)xRGBx160(V) dots                     | -     |
| Dot size           | NA                                        | mm    |
| Luminance value    | Type 350                                  | cd/m² |