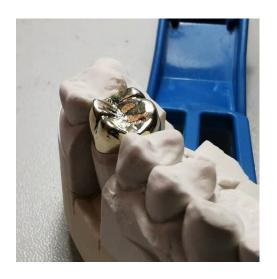

## Y+ Cast Crown

The following is about Denture Full Metal (FCC) Y+ Cast Crown related, I hope to help you better understand Denture Full Metal (FCC) Y+ Cast Crown.

China Y+ Cast Crown Outsourcing Dental Lab, Manufacturer With Lab to Lab Service

Introduction: FCC Semi-Precious

Material: ARGENCO Y+ Composition of Metal(%)

Au 2% Pd 34.9% Ag 30% In 30% Zn 3% Ir <1%

Shenzhen Wanmei Dental Laboratory Co.,LTD.

Tel: +86-755-29760054 E-mail: info@wmdentallab.com