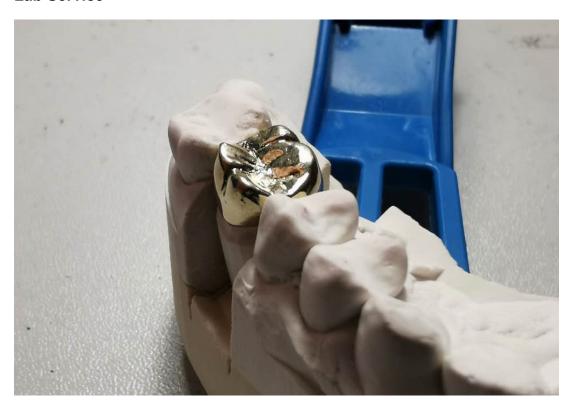

## Y+ Cast Crown

The following is about Denture Full Metal (FCC) Y+ Cast Crown related, I hope to help you better understand Denture Full Metal (FCC) Y+ Cast Crown.

China Y+ Cast Crown Outsourcing Dental Lab, Manufacturer With Lab to Lab Service

Introduction: FCC Semi-Precious

Material: ARGENCO Y+ Composition of Metal(%)

Au 2% Pd 34.9% Ag 30% In 30% Zn 3% Ir <1%

Shenzhen Wanmei Dental Laboratory Co.,LTD.

Tel: +86-755-29760054 E-mail: info@wmdentallab.com