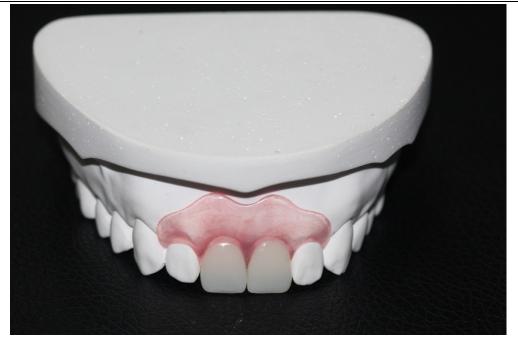

## Valplast denture

Valplast denture is ideal for many patients who are reluctant to have a fixed restoration. The following is about Valplast partial denture related, I hope to help you better understand Valplast partial denture.

## China Valplast Denture Outsourcing Dental Lab, Manufacturer and Dental Implants Dental Center with Lab to Lab Service

• Valplast partial denture

Valplast is ideal for many patients who are reluctant to have a fixed restoration. It feels more natural and comfortable. Valplast has five natural tissue chromaticity options, as well as special colorless options. Valplast is an ideal altermative if the patient is allergic to an acrylic denture.