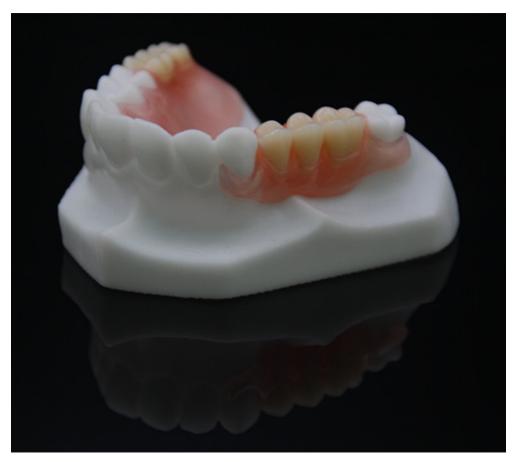

## Valplast denture

Valplast denture is ideal for many patients who are reluctant to have a fixed restoration. The following is about Valplast partial denture related, I hope to help you better understand Valplast partial denture.

## China Valplast Denture Outsourcing Dental Lab, Manufacturer and Dental Implants Dental Center with Lab to Lab Service

• Valplast partial denture

Valplast is ideal for many patients who are reluctant to have a fixed restoration. It feels more natural and comfortable. Valplast has five natural tissue chromaticity options, as well as special colorless options. Valplast is an ideal altermative if the patient is allergic to an acrylic denture.