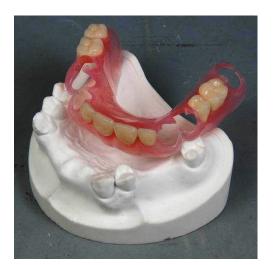

## Valplast denture

Valplast denture is ideal for many patients who are reluctant to have a fixed restoration. The following is about Valplast partial denture related, I hope to help you better understand Valplast partial denture.

## China Valplast Denture Outsourcing Dental Lab, Manufacturer and Dental Implants Dental Center with Lab to Lab Service

• Valplast partial denture

Valplast is ideal for many patients who are reluctant to have a fixed restoration. It feels more natural and comfortable. Valplast has five natural tissue chromaticity options, as well as special colorless options. Valplast is an ideal altermative if the patient is allergic to an acrylic denture.