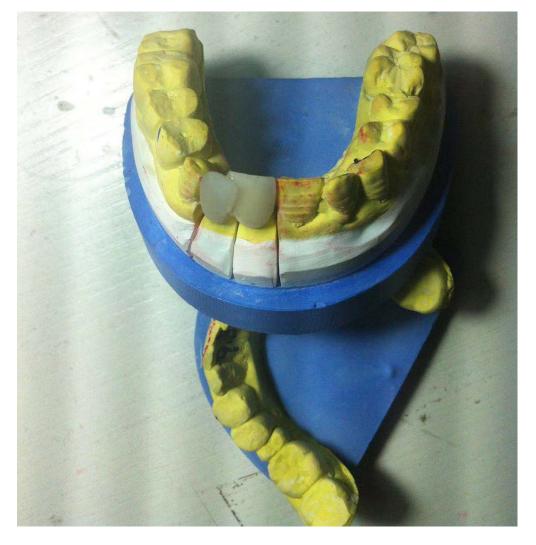

## China Semi-Precious outsourcing dental lab,manufacturer with lab to lab service

Shenzhen Wanmei Dental Laboratory Co.,LTD.

Tel: +86-755-29760054 E-mail: info@wmdentallab.com

Introduction: PFM-Porcelain Fused to Metal Semi-Precious

Material: NobleCrown NF (CE2797) /Vita vmk95

**Composition of Metal(%):** Pd 25% Co 42.75% Cr 20% Mo 12%

With dependable high-quality method, fantastic standing and ideal purchaser assistance, the series of products produced by our firm are exported to many countries and regions for 100% Original Factory Denture Semi-Precious Full Metal Crown Made in China Dental Lab, You would not have any communication problem with us. We sincerely welcome clients all over the world to get hold of us for organization cooperation.

100% Original Factory China Denture, Metal Frame Trial, Welcome any of your inquiries and concerns for our products. We look forward to establishing a long-term business relationship with you in the near future. Contact us today. We are the first business partner for you!