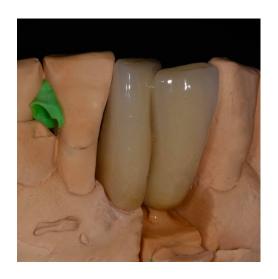

## China Semi-Precious outsourcing dental lab,manufacturer with lab to lab service

Shenzhen Wanmei Dental Laboratory Co.,LTD.

Tel: +86-755-29760054 E-mail: info@wmdentallab.com

Introduction: PFM-Porcelain Fused to Metal Semi-Precious

Material: NobleCrown NF (CE2797) /Vita vmk95

**Composition of Metal(%):** Pd 25% Co 42.75% Cr 20% Mo 12%

With dependable high-quality method, fantastic standing and ideal purchaser assistance, the series of products produced by our firm are exported to many countries and regions for 100% Original Factory Denture Semi-Precious Full Metal Crown Made in China Dental Lab, You would not have any communication problem with us. We sincerely welcome clients all over the world to get hold of us for organization cooperation.