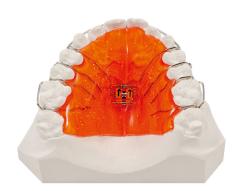

Produces anterior/posterior movement. Can add midline screw to expand arch width. Screws may be placed in various positions and acrylic cuts may vary according to application.

Tel: +86-755-29760054 E-mail: info@wmdentallab.com