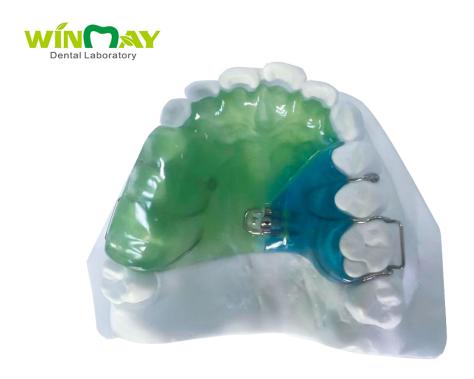

Produces anterior/posterior movement. Can add midline screw to expand arch width. Screws may be placed in various positions and acrylic cuts may vary according to application.

Tel: +86-755-29760054 E-mail: info@wmdentallab.com