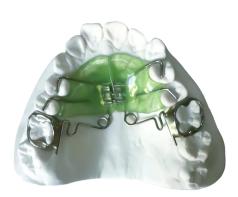

## **Pendulum Appliance**

Pendulum Appliance is intended to produce a molar distalizing effect in the maxilla in the range of approximately 5mm. A large acrylic button is used as an anchoring component

## 🔁 WANMEI DENTAL LAB

and springs or screws produce a light and continuous force against the molars. The anchoring component is secured to the bicuspids or primary molars with bands or bonding.

the orthodontic pendulum appliance is a fixed appliance with pre-activated springs. Since the patient can not take it out, it applies force to the molars all of the time. The wire used to make the springs also has a great deal of what is referred to as "memory", meaning it tends to spring back to its original shape. This prevents the clinicians from having to make frequent adjustments to the springs. it also has an additional screw positioned on the midline so that the arch can be widened and lengthened.