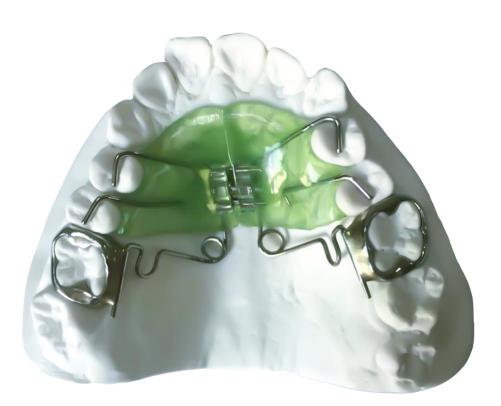

## **Pendulum Appliance**

Pendulum Appliance is intended to produce a molar distalizing effect in the maxilla in the range of approximately 5mm. A large acrylic button is used as an anchoring component

## 🔁 WANMEI DENTAL LAB

and springs or screws produce a light and continuous force against the molars. The anchoring component is secured to the bicuspids or primary molars with bands or bonding.

the orthodontic pendulum appliance is a fixed appliance with pre-activated springs. Since the patient can not take it out, it applies force to the molars all of the time. The wire used to make the springs also has a great deal of what is referred to as "memory", meaning it tends to spring back to its original shape. This prevents the clinicians from having to make frequent adjustments to the springs. it also has an additional screw positioned on the midline so that the arch can be widened and lengthened.