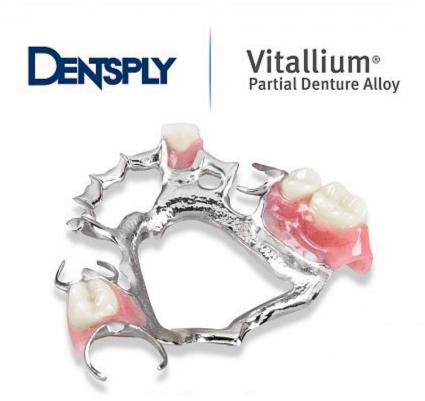

Partial Framework (Vitallium® 2000) Plus chrome cobalt alloy is the first choice for partial denture metal frameworks. Strong technical and marketing support to help casting labs provide better business options for their customers.