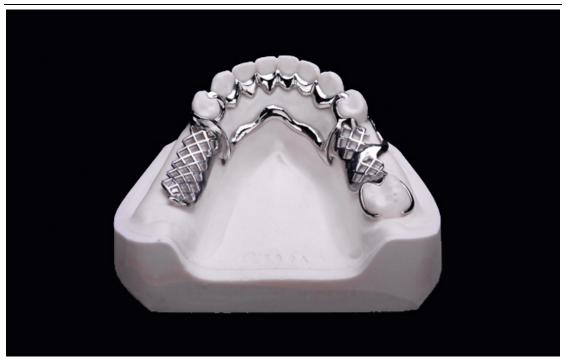

Partial Framework (Vitallium® 2000) Plus chrome cobalt alloy is the first choice for partial denture metal frameworks. Strong technical and marketing support to help casting labs provide better business options for their customers.