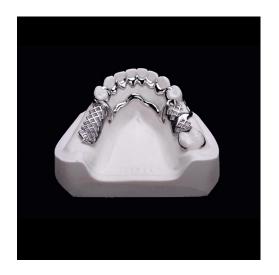

Partial Framework (Vitallium® 2000) Plus chrome cobalt alloy is the first choice for partial denture metal frameworks. Strong technical and marketing support to help casting labs provide better business options for their customers.