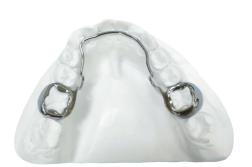

## www.wmdentallab.com

Lingual Arch Space Maintainers are available in various lengths. Arches can either be ideally shaped or closely contoured to the existing arch configuration. They may include loops for adjustment and can also be made removable from bands.