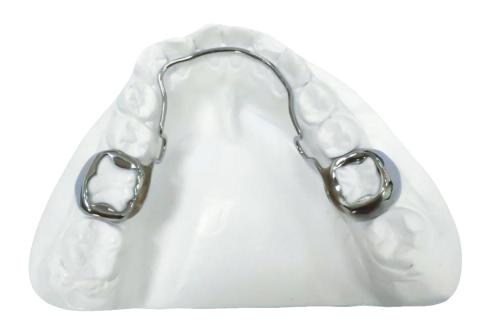

## www.wmdentallab.com

Lingual Arch Space Maintainers are available in various lengths. Arches can either be ideally shaped or closely contoured to the existing arch configuration. They may include loops for adjustment and can also be made removable from bands.