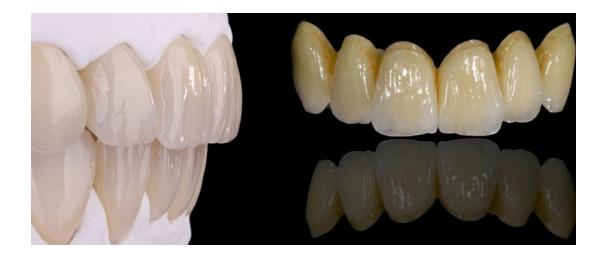

### Layered Zirconia

We are a Chinese dental factory. We provide custom-made dental service for dental institutions at home and abroad, and provide oem service for other dental factories. Zirconia is one of our main products. Made from materials certified by FDA and the European Union. We supply full contour zirconia, layered zirconia porcelain and multilevel full contour zirconia. Crowns, bridge, veneer, inlay will be the best choice for you.

## China Layered Zirconia outsourcing dental lab,manufacturer with lab to lab service



Tel: +86-755-29760054

## **™** WANMEI DENTAL LAB





### Layered zirconia characteristic:

- **1. Natural color.** Compared with the traditional porcelain teeth, the color of zirconia porcelain teeth is naturally bright and clean, with realistic appearance and strong transparency.
- **2. Good biocompatibility.** There is no stimulation and allergic reaction to gingiva, and it will not form gingival black line. It is very suitable for oral Shenzhen Wanmei Dental Laboratory Co.,LTD.

Tel: +86-755-29760054

E-mail: info@wmdentallab.com



application, avoiding the adverse stimulation such as allergy, stimulation, corrosion and so on caused by traditional metal porcelain teeth in oral cavity.

- **3. The strength and hardness of teeth are high.** The unique fracture resistance and the stro