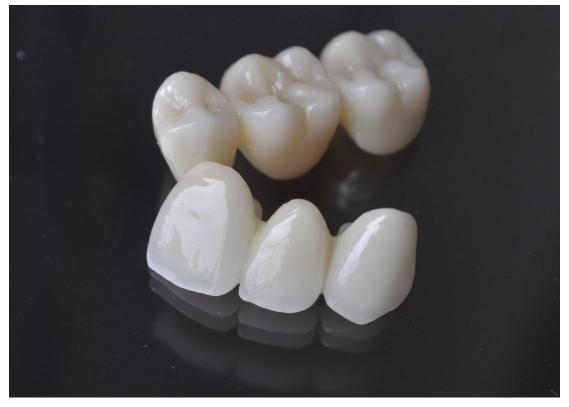

### Layered zirconia characteristic:

- **1. Natural color.** Compared with the traditional porcelain teeth, the color of zirconia porcelain teeth is naturally bright and clean, with realistic appearance and strong transparency.
- **2. Good biocompatibility.** There is no stimulation and allergic reaction to gingiva, and it will not form gingival black line. It is very suitable for oral Shenzhen Wanmei Dental Laboratory Co.,LTD.