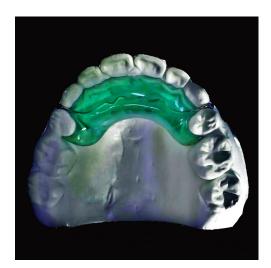

## China Inclined Anterior Ramp Outsourcing Dental Lab Manufacturer with Lab to Lab Service

Bite ramp is a very effective device in orthodontic treatment to correct rapidly deep overbite in the beginning of treatment. Its advantages are: it doesn't need patient cooperation, it is used full-time, it is not necessary to be built, it is easy to bond and it is hygienic.