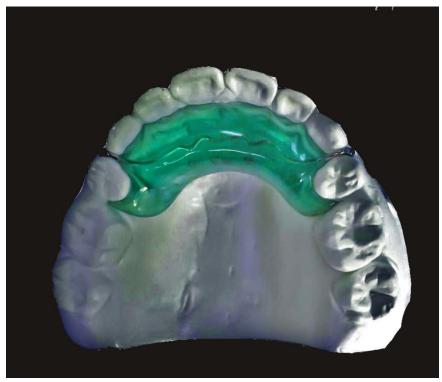

## China Inclined Anterior Ramp Outsourcing Dental Lab Manufacturer with Lab to Lab Service

Bite ramp is a very effective device in orthodontic treatment to correct rapidly deep overbite in the beginning of treatment. Its advantages are: it doesn't need patient cooperation, it is used full-time, it is not necessary to be built, it is easy to bond and it is hygienic.