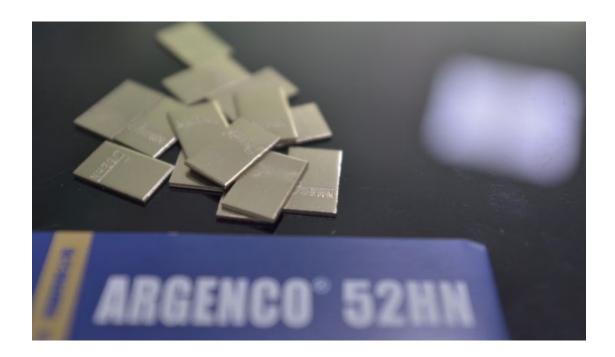

Introduction: FCC High Noble

Material: ARGENCO 52HN

Composition of Metal(%): Pt 51.9% Pd 8.07% Ag 22% Cu

10% In 7% Zn 1% Ir 1%

Tel: +86-755-29760054