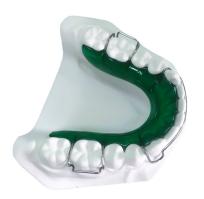

Hawley retainers were designed in the 1920s and are still commonly used. Retention usually involves Adams clasps fitted to the first molars. Care is taken to avoid passing clasp wire across closed extraction sites as poor positioning can cause the space to reopen.

The retainer mainly refers to an auxiliary orthodontic treatment device used after the orthodontic treatment.

Tel: +86-755-29760054