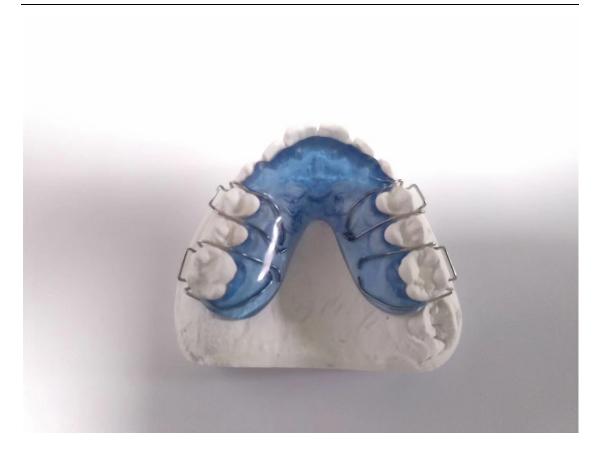

Hawley retainers were designed in the 1920s and are still commonly used. Retention usually involves Adams clasps fitted to the first molars. Care is taken to avoid passing clasp wire across closed extraction sites as poor positioning can cause the space to reopen.

The retainer mainly refers to an auxiliary orthodontic treatment device used after the orthodontic treatment.

Tel: +86-755-29760054