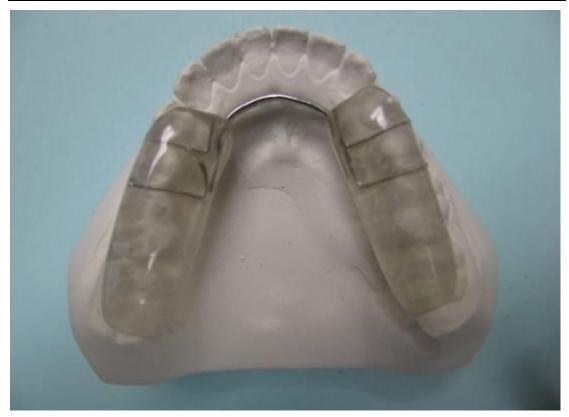

## Gelb Splint

The following is about Gelb Splint related, I hope to help you better understand Gelb Splint.

China Gelb Splint outsourcing dental lab manufacturer Which provide lab to lab service

The Gelb Splint is used to reposition the mandible and can also be used to recapture the disc. The Gelb is fabricated on the mandibular arch. It is usually fabricated in cold cure to a wax bite that brings the condyle into a more anterior, inferior position in the fossa and increases the vertical opening. There is posterior coverage connected by a lingual bar. The standard clasping is two ball clasps for retention. Slight indexing of the upper lingual cusps is used to maintain the position.