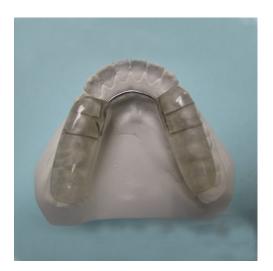

## Gelb Splint

The following is about Gelb Splint related, I hope to help you better understand Gelb Splint.

China Gelb Splint outsourcing dental lab manufacturer Which provide lab to lab service

The Gelb Splint is used to reposition the mandible and can also be used to recapture the disc. The Gelb is fabricated on the mandibular arch. It is usually fabricated in cold cure to a wax bite that brings the condyle into a more anterior, inferior position in the fossa and increases the vertical opening. There is posterior coverage connected by a lingual bar. The standard clasping is two ball clasps for retention. Slight indexing of the upper lingual cusps is used to maintain the position.