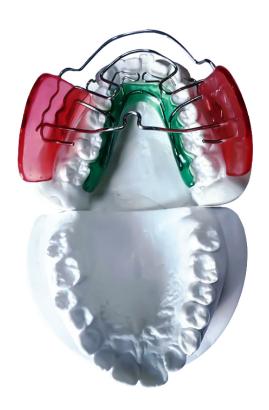

## China Frankel Appliance outsourcing dental lab,manufacturer with lab to lab service Called wmdentallab

Shenzhen Wanmei Dental Laboratory Co.,LTD.

Tel: +86-755-29760054 E-mail: info@wmdentallab.com

**Frankel I Appliance:** Corrects overcrowding in Class I cases and reduces the overbite and overjet in Class II, Division 1 cases. External muscle pressure is eliminated by the vestibular shields. Promotes transverse arch development dentally and skeletally.

**Frankel II Appliance:** Promotes transverse and vertical development of maxillary and mandibular arches. Corrects Class II, Division 2 cases and opens bite. Used after the maxillary incisors have been slightly proclinated by an upper removable appliance.

Frankel III Appliance: Corrects Class III malocclusions.

**Frankel IV Appliance:** Used for open bites and bimaxillary protrusions.

We rely upon strategic thinking, constant modernisation in all segments, technological advances and of course upon our employees that directly participate inside our success for China Gold Supplier for Dental Orthodontic Frankel Appliance From China Dental Lab, Should you be fascinated in any of our goods, make sure you really don't wait to get hold of us and take the initial step to create up an effective company connection.