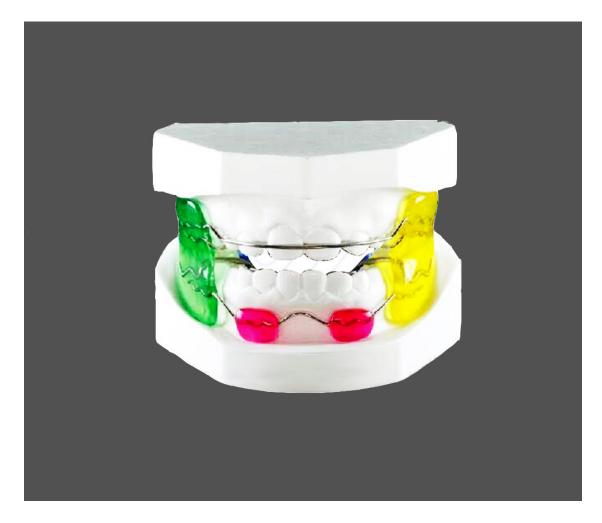

## China Frankel Appliance outsourcing dental lab,manufacturer with lab to lab service Called wmdentallab

Shenzhen Wanmei Dental Laboratory Co.,LTD.

Tel: +86-755-29760054 E-mail: info@wmdentallab.com

**Frankel I Appliance:** Corrects overcrowding in Class I cases and reduces the overbite and overjet in Class II, Division 1 cases. External muscle pressure is eliminated by the vestibular shields. Promotes transverse arch development dentally and skeletally.

**Frankel II Appliance:** Promotes transverse and vertical development of maxillary and mandibular arches. Corrects Class II, Division 2 cases and opens bite. Used after the maxillary incisors have been slightly proclinated by an upper removable appliance.

Frankel III Appliance: Corrects Class III malocclusions.

**Frankel IV Appliance:** Used for open bites and bimaxillary protrusions.

We rely upon strategic thinking, constant modernisation in all segments, technological advances and of course upon our employees that directly participate inside our success for China Gold Supplier for Dental Orthodontic Frankel Appliance From China Dental Lab, Should you be fascinated in any of our goods, make sure you really don't wait to get hold of us and take the initial step to create up an effective company connection.